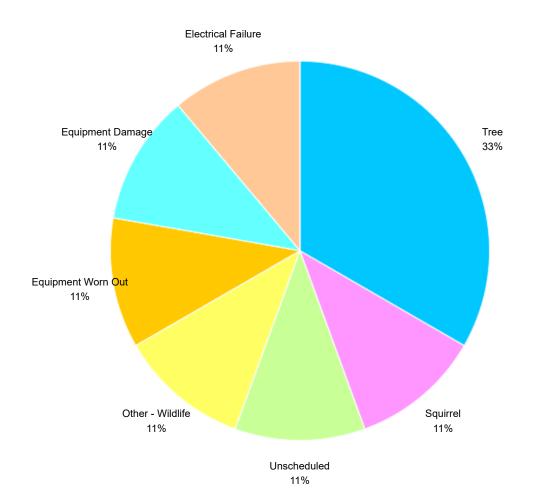

|
|   |                       | Image: Second system   Image: Second system |



| Outage Cause       | Count |
|--------------------|-------|
| Tree               | 3     |
| Squirrel           | 1     |
| Unscheduled        | 1     |
| Other - Wildlife   | 1     |
| Equipment Worn Out | 1     |
| Equipment Damage   | 1     |
| Electrical Failure | 1     |
| Total              | 9     |





# **IEEE Statistics Report**

# Hillsdale Board of Public Utilities

| Start Date               |   | Minimum event duration (in minutes)                            |   |
|--------------------------|---|----------------------------------------------------------------|---|
| 05/01/2024               |   |                                                                |   |
| End Date                 |   | Maximum event duration (in minutes)                            |   |
| 05/3