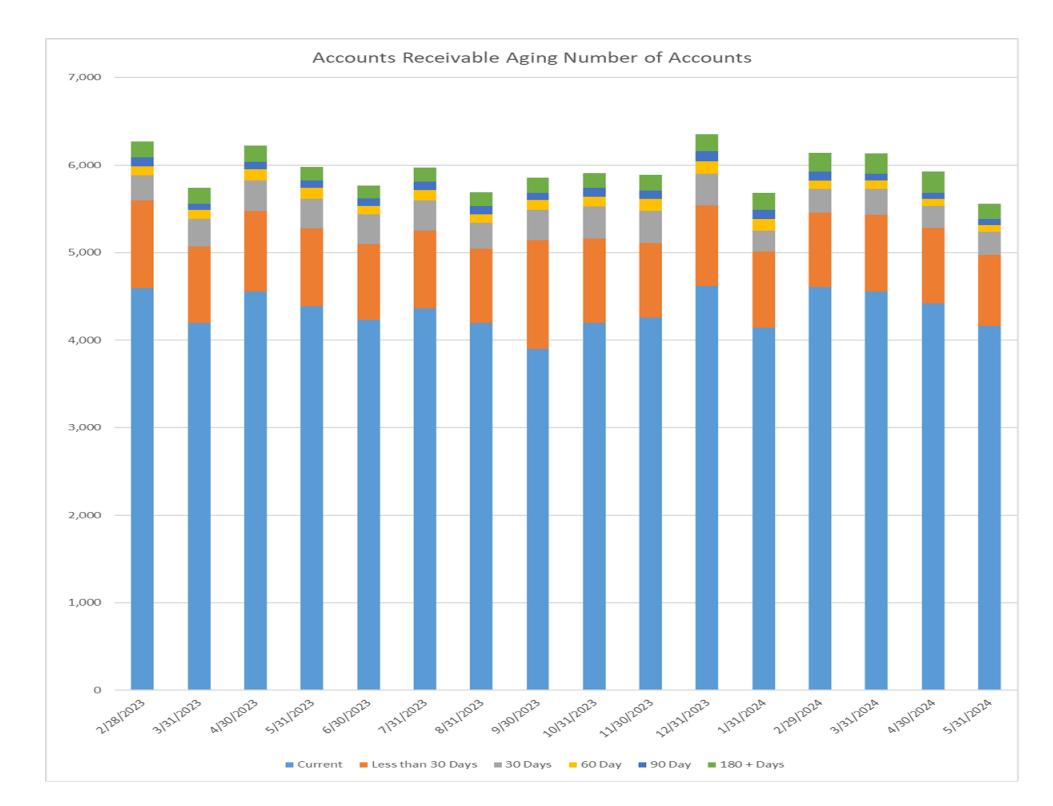

f<br>Accounts |
|---------------------------|----------------|-----------------------|
| Current                   | \$1,126,453.26 | 4163                  |
| Less than 30 Days         | \$62,321.29    | 811                   |
| 30 Days                   | \$22,420.97    | 262                   |
| 60 Day                    | \$6,451.64     | 79                    |
| 90 Day                    | \$10,400.33    | 64                    |
| 180 days up to 1 year     | \$17,103.18    | 75                    |
| 1 year                    | \$18,573.03    | 90                    |
| 2 years                   | \$2,957.98     | 14                    |
|                           |                |                       |
| Total Accounts Receivable | \$1,266,681.68 | 5558                  |





#### Hillsdale Board of Public Utilities Capital Projects Electric Fund (582) April 30, 2024

| FYE 2024                                      | Project # | Budget       | Encumbered   | Spent      | Balance      | Notes                    |
|-----------------------------------------------|-----------|--------------|--------------|------------|--------------|--------------------------|
| Distribution Automation & Monitoring          | 191002    | 50,000.00    | -            | -          | 50,000.00    |                          |
| Voltage Upgrades                              | 191006    | -            | 14,069.31    | 9,545.07   | (23,614.38)  | Not Budgeted             |
| Distribution Expansion & Upgrade              | 201001    | 50,000.00    | -            | 179.16     | 49,820.84