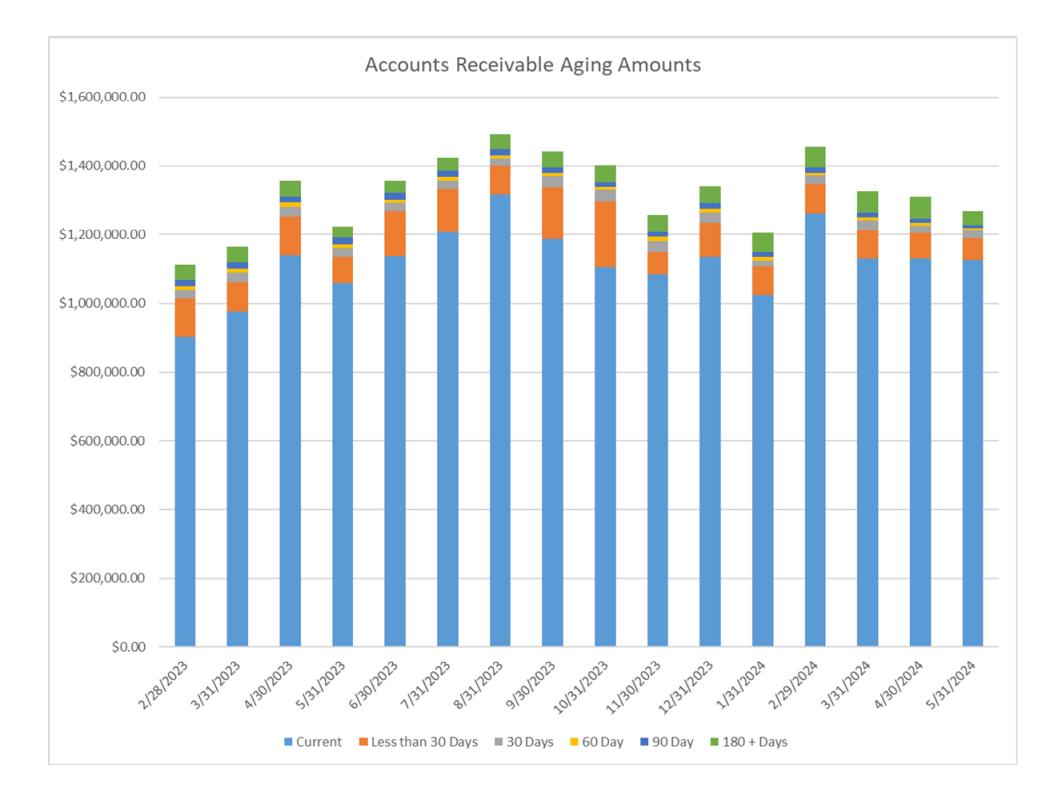

of<br>Accounts |
|---------------------------|----------------|-----------------------|
| Current                   | \$1,126,453.26 | 4163                  |
| Less than 30 Days         | \$62,321.29    | 811                   |
| 30 Days                   | \$22,420.97    | 262                   |
| 60 Day                    | \$6,451.64     | 79                    |
| 90 Day                    | \$10,400.33    | 64                    |
| 180 days up to 1 year     | \$17,103.18    | 75                    |
| 1 year                    | \$18,573.03    | 90                    |
| 2 years                   | \$2,957.98     | 14                    |
|                           |                |                       |
| Total Accounts Receivable | \$1,266,681.68 | 5558                  |





#### Hillsdale Board of Public Utilities Capital Projects Electric Fund (582) April 30, 2024

| FYE 2024                                      | Project # | Budget       | Encumbered   | Spent      | Balance      | Notes                    |
|-----------------------------------------------|-----------|--------------|--------------|------------|--------------|--------------------------|
| Distribution Automation & Monitoring          | 191002    | 50,000.00    | -            | -          | 50,000.00    |                          |
| Voltage Upgrades                              | 191006    | -            | 14,069.31    | 9,545.07   | (23,614.38)  | Not Budgeted             |
| Distribution Expansion & Upgrade              | 201001    | 50,000.00    | -            | 179.16     | 49,820.84