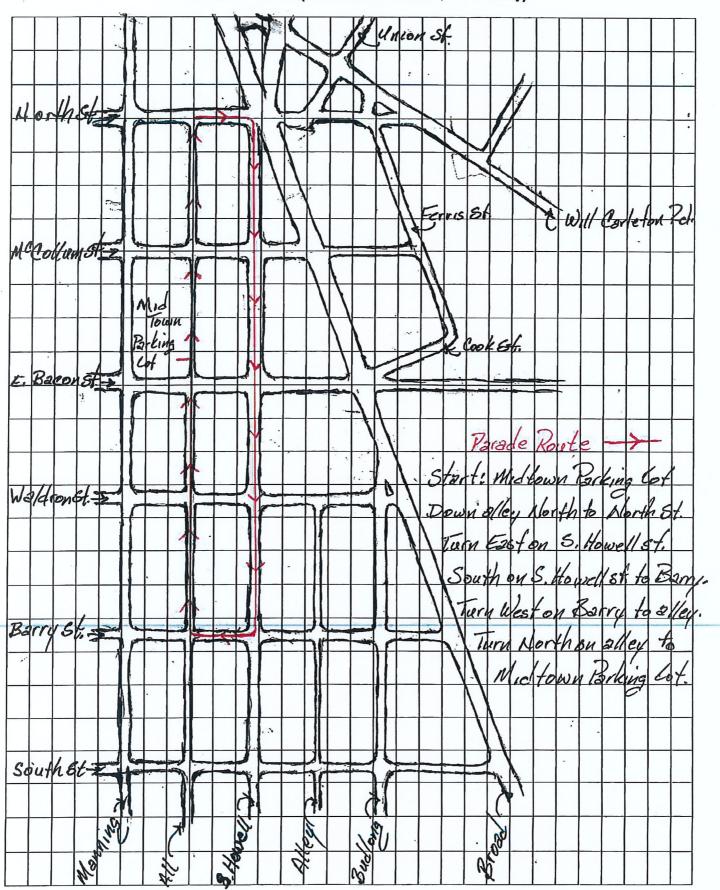

| Bond \$  |       |                                                      |
| Construction Pla                                                                            |                                   |                 | Subcontractor's                   | s Names  |       |                                                      |
| VOther West ass                                                                             | eement                            |                 |                                   |          |       |                                                      |

NOTE: THIS APPLICATION BECOMES A VALID PERMIT ONLY UPON APPROVAL BY THE DIRECTOR, DEPARTMENT OF PUBLIC SERVICES AND/OR CHIEF OF CITY POLICE.

### PROJECT PLAN (Attach additional sheets, as necessary)





### CITY OF HILLSDALE 97 N. BROAD ST

HILLSDALE, MI 49242 (517) 437-6441

#### WWW.CITYOFHILLSDALE.ORG

Receipt:

53352

02/24/22

Cashier: Received Of:

KATY

THERESA RUTAN

**JOHN RUTAN** 

2228 PONDBROOKE DR **HILLSDALE MI 49242** RIGHT OF WAY PERMIT 4TH OF JULY PARADE

Receipt Code:

Description:

Distribution:

PT

RIGHT OF WAY 4TH OF JULY A

101-000.000-476.000

10.00

10.00

Total

The sum of:

10.00

**TENDERED:** 

Cash

| Signed: |  |  |  |  |  |  |
|---------|--|--|--|--|--|--|
|         |  |  |  |  |  |  |

| Received by                    | YP,     |
|--------------------------------|---------|
| Date<br>Amount Rec'<br>Check # | 47/3/22 |
| D '4 44                        |         |





Permit #

#### **CITY OF HILLSDALE**

City Hall 97 N. Broad St. Hillsdale, Michigan 49