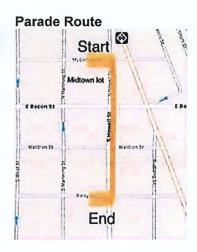

--------------------------------------------|--|
| Event            | Time                                   | Location                                                  |  |
| Parade Lineup    | 4 pm                                   | Midtown Lot                                               |  |
| Parade Start     | 5 pm                                   | East on McCollum Street, south on S. Howell Street        |  |
| Parade End       | 6 pm (estimated)                       | West on Barry Street                                      |  |
| Celebration Meal | 6 pm (or immediately after the parade) | Hillsdale Hospital Front<br>Lawn, 168 S. Howell<br>Street |  |
| Live Music       | 7 pm                                   | Hillsdale Hospital Front<br>Steps (historic entrance)     |  |



#### **About the Event**

- Hillsdale Hospital, the Hillsdale Business Association and Hillsdale College are partnering to put on a July 3<sup>rd</sup> parade honoring, recognizing and celebrating the hard work, resilience and determination of our community's healthcare workers and first responders.
- In recognition of their partnership and support over the past two years, Hillsdale Hospital will
  make a \$1000 donation each to the Hillsdale City Police and Hillsdale County Sheriff's Office
  Reserve Units.
- The Grand Marshall will be shared between a healthcare representative and a first responder representative (yet to be named).
- After the parade, Hillsdale Hospital will host a meal on the front lawn for the entire community/general public, providing free hot dogs and sides. The fo