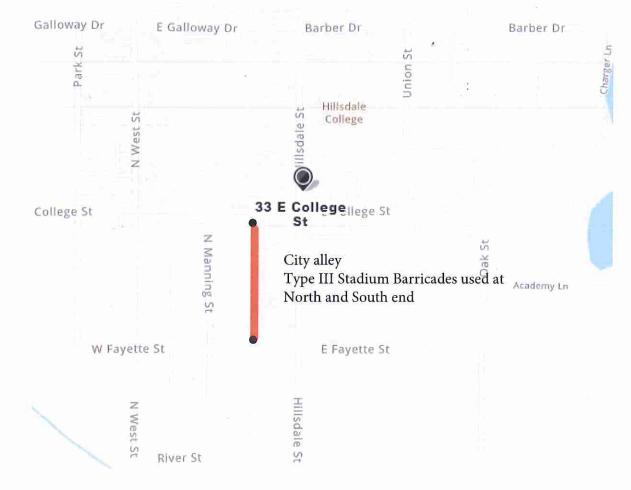

2. Payroll of June 23, 2022: \$176,557.47

July 7, 2022: \$182,472.65

- B. City Council Minutes of June 20, 2022
- C. Finance Minutes of April 4, April 18, May 2, May 16, June 6 & June 20, 2022
- D. EDC Minutes of April 19, 2022
- E. Brownfield Redevelopment Minutes of June 21, 2022
- F. Library Board Minutes of May 20, May 26, and June 9, 2022
- G. Street Closure Request HBA Summer in the City
- H. HBA 2022 Summer in the City Use of Street Agreement
- I. Hillsdale College Alley Closure/Noise Variance Request Source Event
- J. Hillsdale College Alley Closure/Noise Variance Request Welcome Party Event
- K. Hillsdale College Street Closure Request Freshman Convocation Event