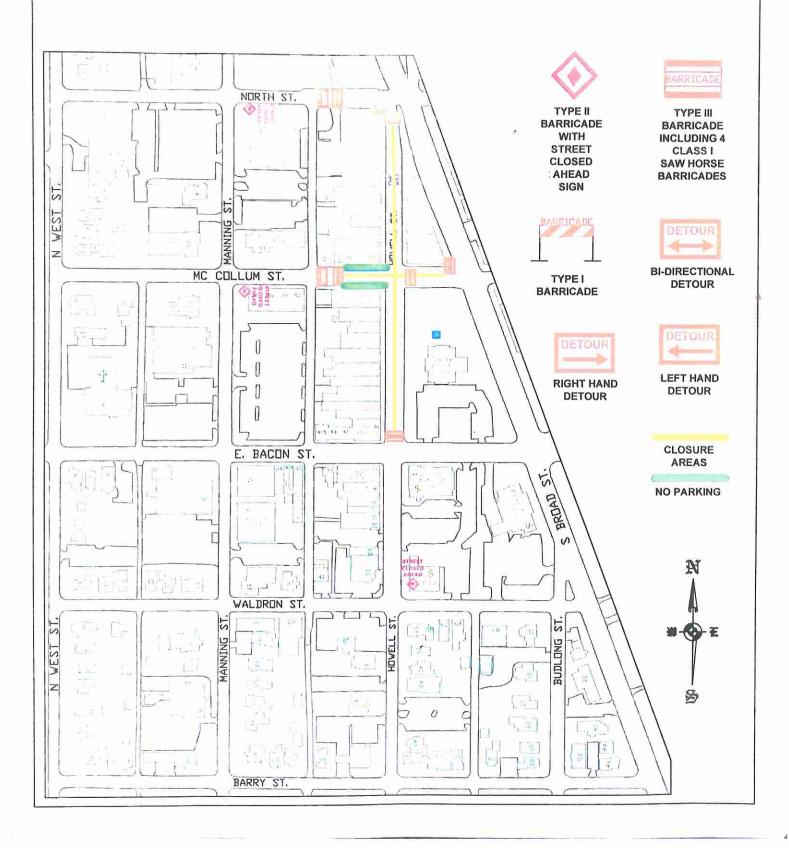

2. Payroll of June 23, 2022: \$176,557.47

July 7, 2022: \$182,472.65

- B. City Council Minutes of June 20, 2022
- C. Finance Minutes of April 4, April 18, May 2, May 16, June 6 & June 20, 2022
- D. EDC Minutes of April 19, 2022
- E. Brownfield Redevelopment Minutes of June 21, 2022
- F. Library Board Minutes of May 20, May 26, and June 9, 2022
- G. Street Closure Request HBA Summer in the City
- H. HBA 2022 Summer in the City Use of Street Agreement
- I. Hillsdale College Alley Closure/Noise Variance Request Source Event
- J. Hillsdale College Alley Closure/Noise Variance Request Welcome Party Event
- K. Hillsdale College Street Closure Request Freshman Convocation Event