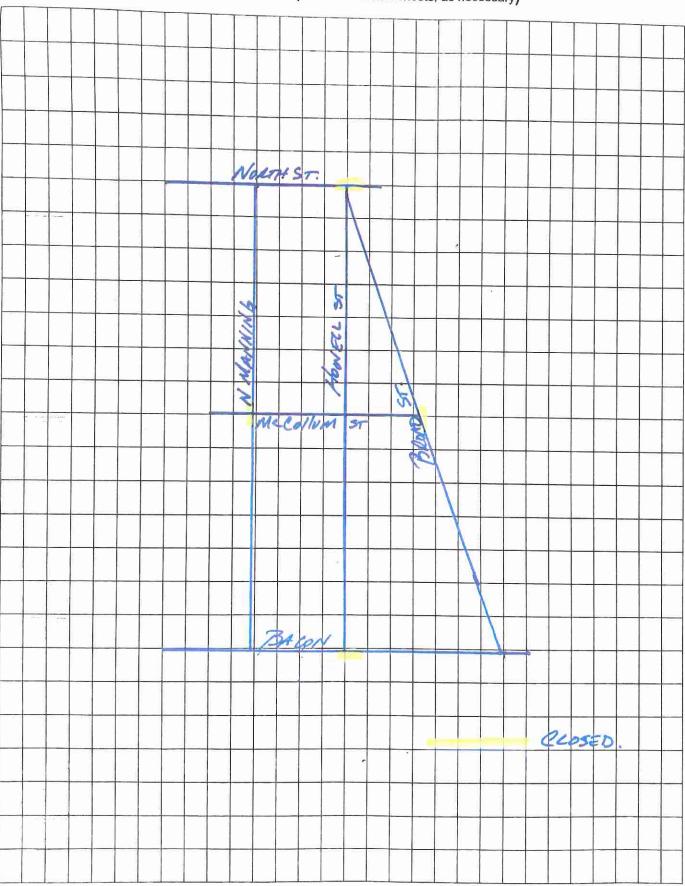

2. Payroll of June 23, 2022: \$176,557.47

July 7, 2022: \$182,472.65

- B. City Council Minutes of June 20, 2022
- C. Finance Minutes of April 4, April 18, May 2, May 16, June 6 & June 20, 2022
- D. EDC Minutes of April 19, 2022
- E. Brownfield Redevelopment Minutes of June 21, 2022
- F. Library Board Minutes of May 20, May 26, and June 9, 2022
- G. Street Closure Request HBA Summer in the City
- H. HBA 2022 Summer in the City Use of Street Agreement
- I. Hillsdale College Alley Closure/Noise Variance Request Source Event
- J. Hillsdale College Alley Closure/Noise Variance Request Welcome Party Event
- K. Hillsdale College Street Closure Request Freshman Convocation Event