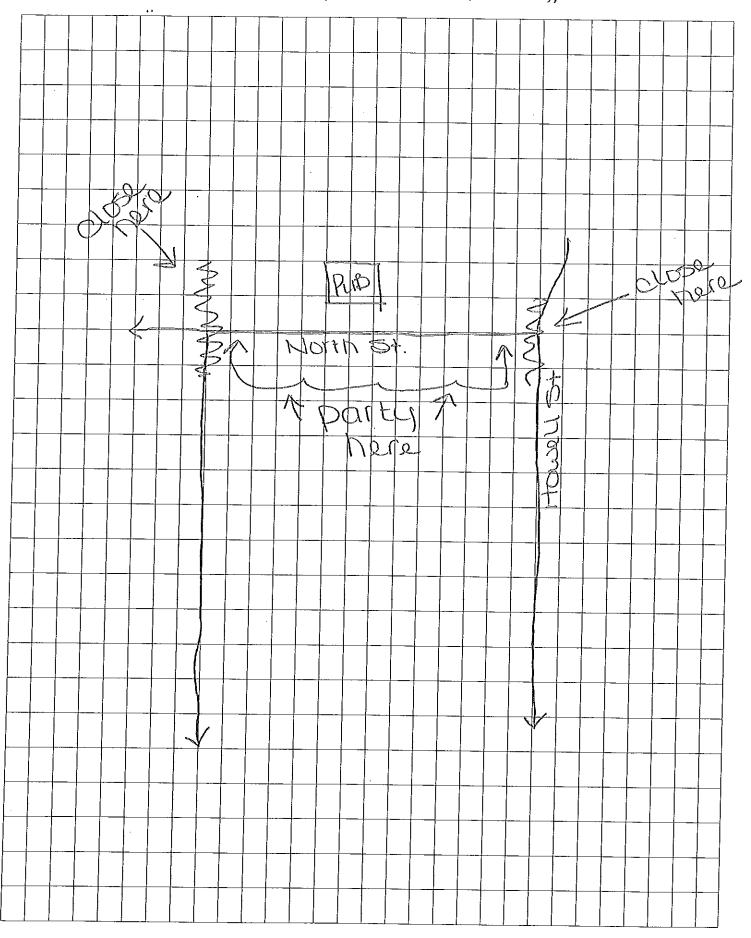

# City Council Agenda

August 15, 2022 7:00 p.m.

City Council Chambers 97 N. Broad Street Hillsdale, MI 49242

- I. Call to Order and Pledge of Allegiance
- II. Roll Call
- III. Approval of Agenda
- IV. Public Comments on Agenda Items
- V. Consent Agenda
  - A. Approval of Bills
    - 1. City and BPU Claims of July 28, 2022: \$1,329,418.11
    - 2. Payroll of August 4, 2022: \$183,415.25
  - B. City Council Minutes of August 1, 2022
  - C. Pub N Grub End of Summer Street Party Use Agreement
  - D. Hillsdale County Farmers Market Street Closure Agreement & Ratification of Signatures
  - E. BPU: WWTP Channel Monster
  - F. BPU: WWTP Lift Station Wavestart System