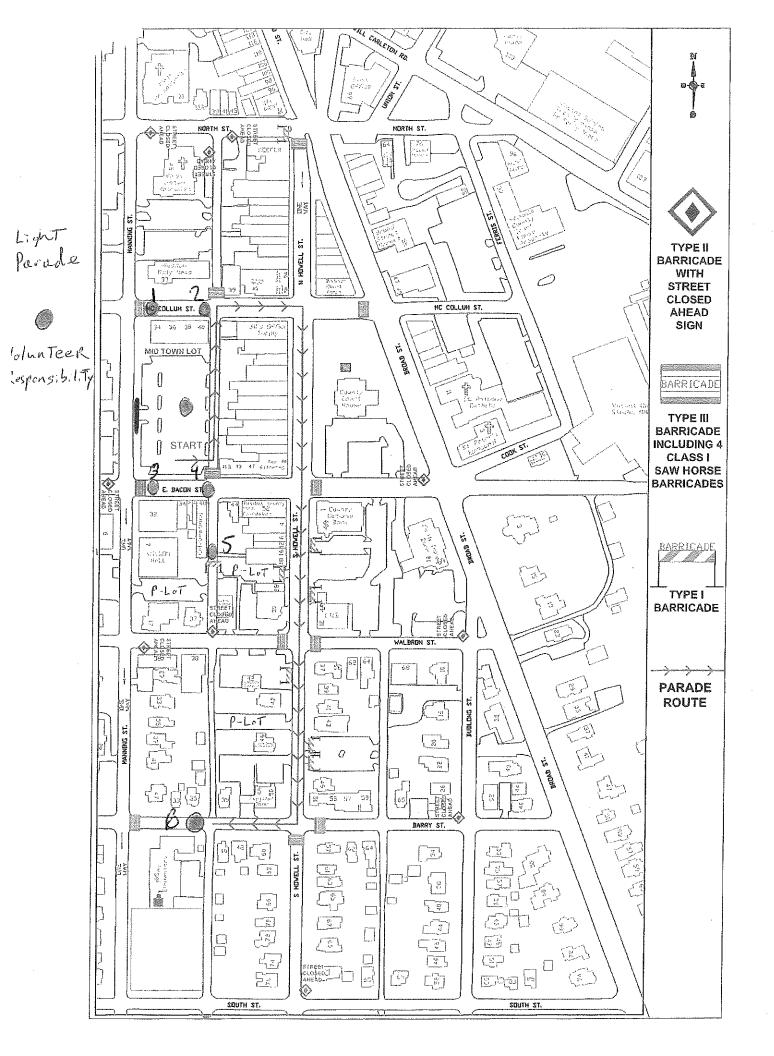

- II. Roll Call
- III. Approval of Agenda
- IV. Public Comments on Agenda Items
- V. Consent Agenda
  - A. Approval of Bills
    - 1. City and BPU Claims of November 3, 2022: \$1,263,754.38
    - 2. Payroll of October 27, 2022: \$182,156.41
  - B. City Council Minutes of November 7 & November 14, 2022
  - C. Library Minutes of September 8, 2022
  - D. Housing Commission Minutes of September 21, 2022
  - E. Christmas in the City Parking Space Closure
  - F. 2022 Christmas Light Up Parade
  - G. BPU WWTP Replacement Valves and Piping