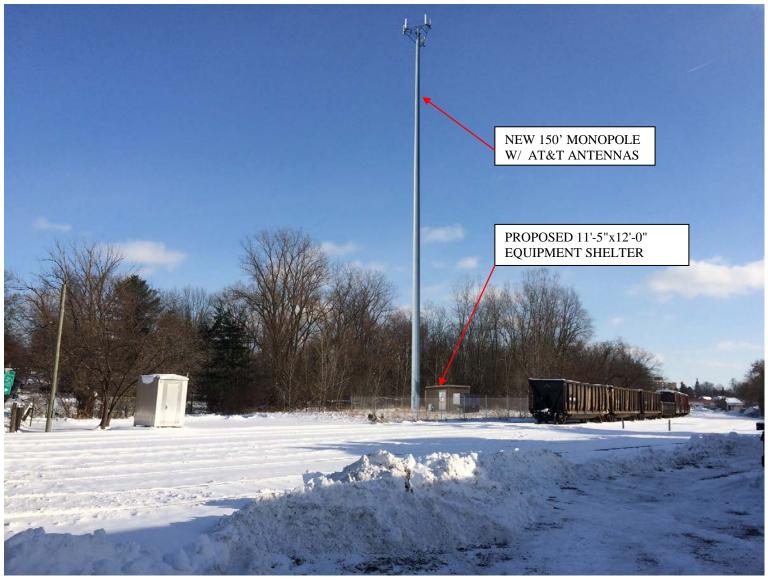

### City Council Agenda

May 1, 2017 7:00 p.m.

City Council Chambers 97 N. Broad Street Hillsdale, MI 49242

- I. Call to Order and Pledge of Allegiance
- II. Roll Call
- III. Approval of Agenda
- IV. Public Comments on Agenda Items
- V. Consent Agenda
  - A. Approval of Bills
    - 1. City Claims of April 21, 2017: \$49,367.58
    - 2. BPU Claims of April 21, 2017: \$122,175.13
    - 3. Payroll of April 20, 2017: \$153,980.97
  - B. City Council Minutes
    - 1. April 17, 2017 Regular Meeting
    - 2. April 18, 2017 Special Meeting
    - 3. April 24, 2017 Special Meeting
  - C. EDC Minutes of February 16, 2017
- VI. Communications/Petitions
  - A. Partnership with Child Safety of America
- VII. Introduction and Adoption of Ordinance/Public Hearing
- VIII. Unfinished Business
- IX. Old Business
- X. New Business
  - A. A recommendation to schedule a public hearing on May 15, 2017 in regards to the installation of a new wireless communications tower on city property located at 60 W. Fayette St.
  - B. Approval of Hillsdale BPU Cost of Service Study and Rate Design
  - C. Approval of Airport Apron Bid Award
- XI. Miscellaneous Reports
  - A. Appointment to Boards/Commissions
    - 1. Mr. John Condon to the Economic Development Corporation (EDC)
- XII. City Manager's Report
- XIII. General Public Comment
- **XIV.** Council Comment
- XV. Adjournment