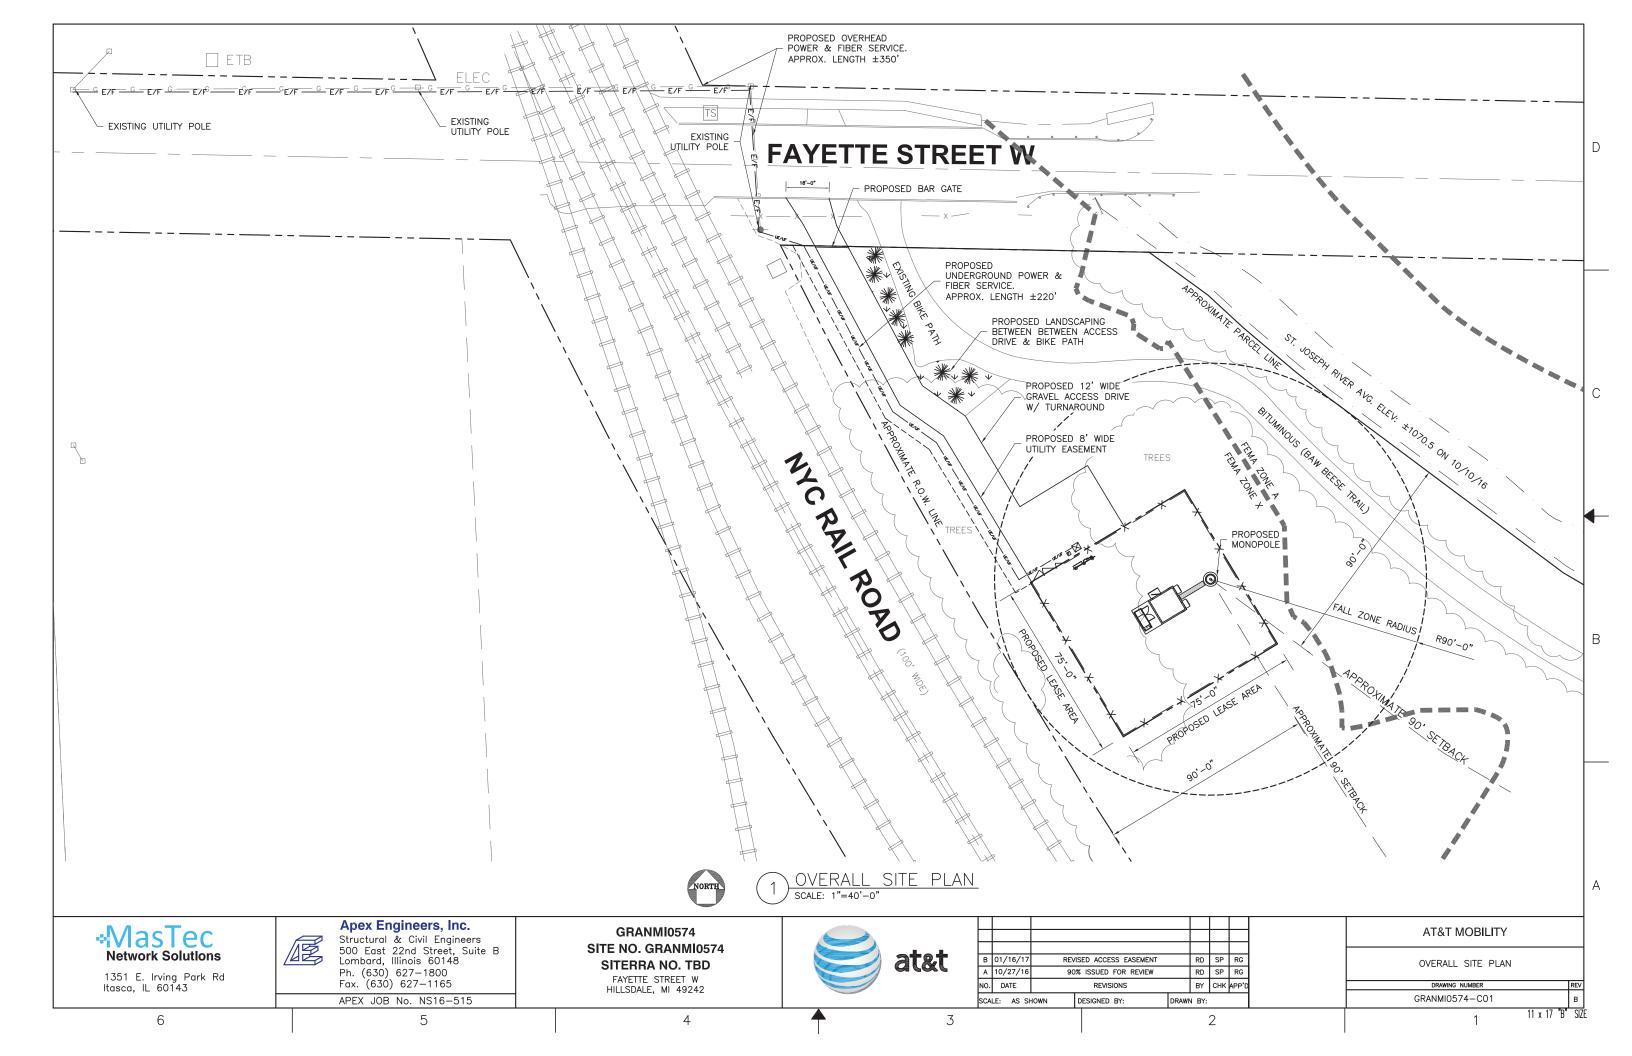

### City Council Agenda

May 1, 2017 7:00 p.m.

City Council Chambers 97 N. Broad Street Hillsdale, MI 49242

- I. Call to Order and Pledge of Allegiance
- II. Roll Call
- III. Approval of Agenda
- IV. Public Comments on Agenda Items
- V. Consent Agenda
  - A. Approval of Bills
    - 1. City Claims of April 21, 2017: \$49,367.58
    - 2. BPU Claims of April 21, 2017: \$122,175.13
    - 3. Payroll of April 20, 2017: \$153,980.97
  - B. City Council Minutes
    - 1. April 17, 2017 Regular Meeting
    - 2. April 18, 2017 Special Meeting
    - 3. April 24, 2017 Special Meeting
  - C. EDC Minutes of February 16, 2017
- VI. Communications/Petitions
  - A. Partnership with Child Safety of America
- VII. Introduction and Adoption of Ordinance/Public Hearing
- VIII. Unfinished Business
- IX. Old Business
- X. New Business
  - A. A recommendation to schedule a public hearing on May 15, 2017 in regards to the installation of a new wireless communications tower on city property located at 60 W. Fayette St.
  - B. Approval of Hillsdale BPU Cost of Service Study and Rate Design
  - C. Approval of Airport Apron Bid Award
- XI. Miscellaneous Reports
  - A. Appointment to Boards/Commissions
    - 1. Mr. John Condon to the Economic Development Corporation (EDC)
- XII. City Manager's Report
- XIII. General Public Comment
- **XIV.** Council Comment
- XV. Adjournment