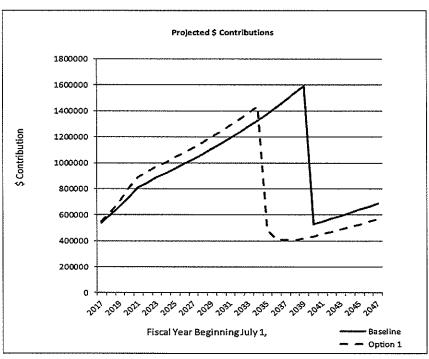

06,000    | 80%           | 939.000        | 177.000          | 1.116.000        | 772.000         |

#### Notes:

<sup>(1)</sup> The Actuarial Accrued Liability, Valuation Asssets, and Funded Ratio are calculated as of December 31.

<sup>(2)</sup> Contributions are calculated for the applicable fiscal year.

<sup>(3)</sup> Employer contribution to the DC plan was based on a contribution rate of 5% of pay.

<sup>(4)</sup> The impact of the assumptions change is phased-in over a 5 year period. This phase-in is not reflected in either the Baseline or Option 1.



CBIZ Benefits & Insurance Services, Inc. 17199 Laurel Park North, Ste. 405 Livonia, MI 48152 http://retirement.cbiz.com

## Municipal Employees' Retirement System of Michigan Hillsdale, City of (3001) Divisions 01,02,05,12,13,14





Baseline - Current plan

Option 1 - DB plan is closed to new hires; new hires in a 5% of pay DC Plan

#### Comments:

- -Under Option 1 the above graph shows the total employer contribution to the closed DB plan and the DC plan for new hires.
- -Under Option 1, the DB plan is closed to new hires and is subject to the MERS accelerated funding policy.

## CBIZ ®

#### **CBIZ Retirement Plan Services**

CBIZ Benefits & Insurance Services, Inc. 17199 Laurel Park North, Ste. 405 Livonia, MI 48152 http://retirement.cbiz.com

#### Risk Characteristics of Defined Benefit Plans

It is important to understand that retirement plans, by their nature, are exposed to certain risks. While risks cannot be eliminated entirely, they can be mitigated through various strategies. Below are a few examples of