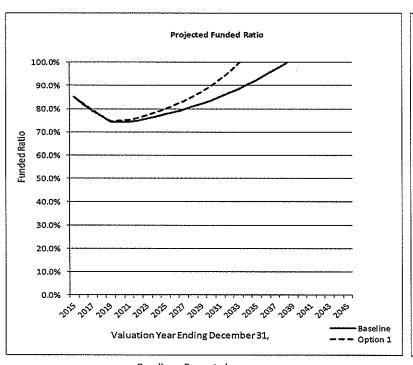

,406,000    | 80%           | 939.000        | 177.000          | 1.116.000        | 772.000         |

#### Notes:

<sup>(1)</sup> The Actuarial Accrued Liability, Valuation Asssets, and Funded Ratio are calculated as of December 31.

<sup>(2)</sup> Contributions are calculated for the applicable fiscal year.

<sup>(3)</sup> Employer contribution to the DC plan was based on a contribution rate of 5% of pay.

<sup>(4)</sup> The impact of the assumptions change is phased-in over a 5 year period. This phase-in is not reflected in either the Baseline or Option 1.



CBIZ Benefits & Insurance Services, Inc. 17199 Laurel Park North, Ste. 405 Livonia, MI 48152 http://retirement.cbiz.com

## Municipal Employees' Retirement System of Michigan Hillsdale, City of (3001) Divisions 01,02,05,12,13,14





Baseline - Current plan

Option 1 - DB plan is closed to new hires; new hires in a 5% of pay DC Plan

#### Comments:

- -Under Option 1 the above graph shows the total employer contribution to the closed DB plan and the DC plan for new hires.
- -Under Option 1, the DB plan is closed to new hires and is subject to the MERS accelerated funding policy.

## CBIZ ®

#### **CBIZ Retirement Plan Services**

CBIZ Benefits & Insurance Services, Inc. 17199 Laurel Park North, Ste. 405 Livonia, MI 48152 http://retirement.cbiz.com

#### Risk Characteristics of Defined Benefit Plans

It is important to understand that retirement plans, by their nature, are exposed to certain risks. While risks cannot be eliminated entirely, they can be mitigated through various strategies. Below are a few examples o