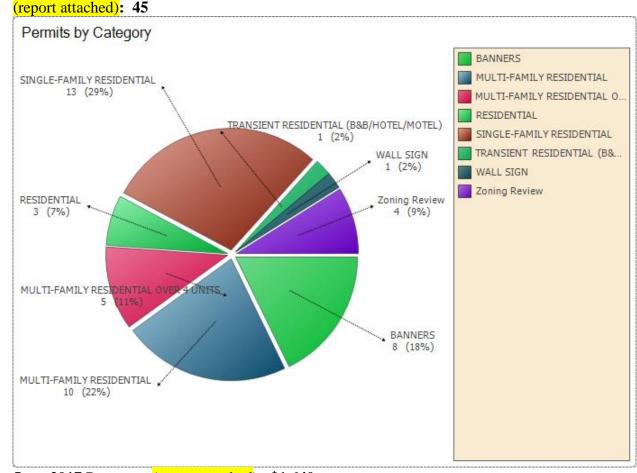

**ADJOURNMENT**

Moved by Mr. Sumnar, supported by Ms. Howard to adjourn meeting. By a roll call the motion passed unanimously.

The meeting was adjourned at 8:03 p.m.

Stephen M. French, MMC Secretary to the Board

**MINUTES APPROVED: July 11, 2017** 

# City of Hillsdale Agenda Item Summary

Meeting Date: July 17, 2017

Agenda Item: Consent Agenda

**SUBJECT:** June 2017 Code Enforcement Report

Prepared by: Kimberly Thomas, Assessor/Code Official

Code Enforcement Statistics as of 12:45 p.m., July 03, 2017:

• Total Open Enforcements: **426** 

• New Enforcements opened in **June 2017: 14** 

• Enforcements closed in June 2017: 28

• Inspections completed in **June 2017** (including permits): **111** 

• Permits (Use & Occupancy/Zoning Compliance/Signs/Fences) issued in **June 2017** 



• June 2017 Revenues (report attached): \$1,640

# TOP 25 CODE ENFORCEMENT PRIORITIES Prepared by Code Enforcement staff

## **Properties removed from Top 25:**

• <u>24 N Norwood Ave</u> (posted unfit for occupancy) – Occupied without permit – Renovation in progress? Police confirmed occupied & issued civil infractions on 11/25/2015. Use & occupancy inspection completed 12/2/15, interior under renovation. Occupant given 10 days to complete interior repairs or vacate structure. Neither owner nor occupant has complied with deadlines given, civil infractions to be issued. Owner paid fine but has not schedule inspections. Structure no longer appears to be occupied. The owner recently started actively working to renovate the house and has applied for a permit for a new deck on the back. Use