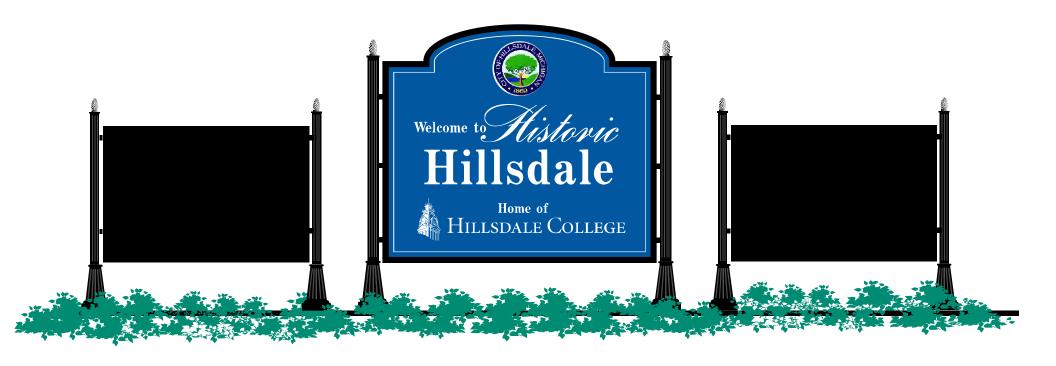

ion technology, healthcare, manufacturing and more.





### City of Hillsdale Agenda Item Summary

**MEETING DATE:** July 17, 2017

**AGENDA ITEM:** Old Business

**SUBJECT:** Entry Sign Changes

BACKGROUND PROVIDED BY STAFF: City Manager – David Mackie

After the initial "Welcome" sign replacement last year, it was determined that the signs were too small. Hillsdale College has agreed to replace the two main "Welcome" signs with larger signs. The existing two signs will be relocated to secondary road entrances in the City. A few possible locations are State Street and Hillsdale Street north of town. Upon installation of the new signs BPU will install appropriate lighting and landscaping will be completed.

#### RECOMMENDATION

No action needed.

# PROPOSED SIGNAGE FOR HILLSDALE COLLEGE



| Job No. 16910 Proof 2 of 11.22.16                                                                                                                                                                                                                                                                                             |
|-------------------------------------------------------------------------------------------------------------------------------------------------------------------------------------------------------------------------------------------------------------------------------------------------------------------------------|
| Signature