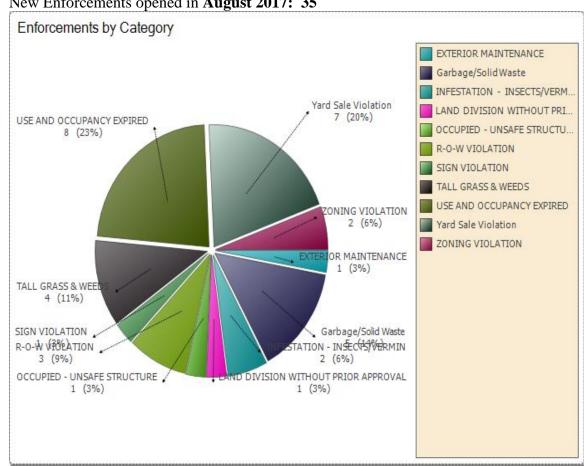

out of the right of way. Gary has concerns as to whether or not the city staff should be providing this service because maintenance of these roadsides should be the responsibility of the residents who live there just as it is where residents have sidewalks in front of their homes.

**ADJOURNMENT**: The next meeting is scheduled for Wednesday October 11<sup>th</sup> at 3:00 P.M. in the second floor conference room at City Hall.

## City of Hillsdale **Agenda Item Summary**

**Meeting Date: September 18, 2017** 

**Agenda Item: Consent Agenda** 

**SUBJECT: August 2017 Code Enforcement Report** 

Prepared by: Kimberly Thomas, Assessor/Code Official

Code Enforcement Statistics as of **9:52 a.m., September 1, 2017**:

Total Open Enforcements: 419

New Enforcements opened in August 2017: 35



- Enforcements closed in August 2017: 49
- Inspections completed in August 2017 (including permits): 187
- Permits (Use & Occupancy/Zoning Compliance/Signs/Fences) issued in August 2017 (report attached): 75
- August 2017 Revenues (report attached): \$1,975

#### TOP 25 CODE ENFORCEMENT PRIORITIES

#### **Prepared by Code Enforcement staff**

#### **Properties removed from Top 25 this month:**

- 1. <u>93 Griswold St</u> (abandoned residence foreclosure interrupted by bankruptcy, bank has now hired a vendor to monitor property and keep it mowed) Management company has boarded up garage and made basic structural repairs. New out-of-state owner 11/29/2016 being sold as rent-to-own. Use & Occupancy inspection completed January 20<sup>th</sup> significant deficiencies found. April 10, 2017 p