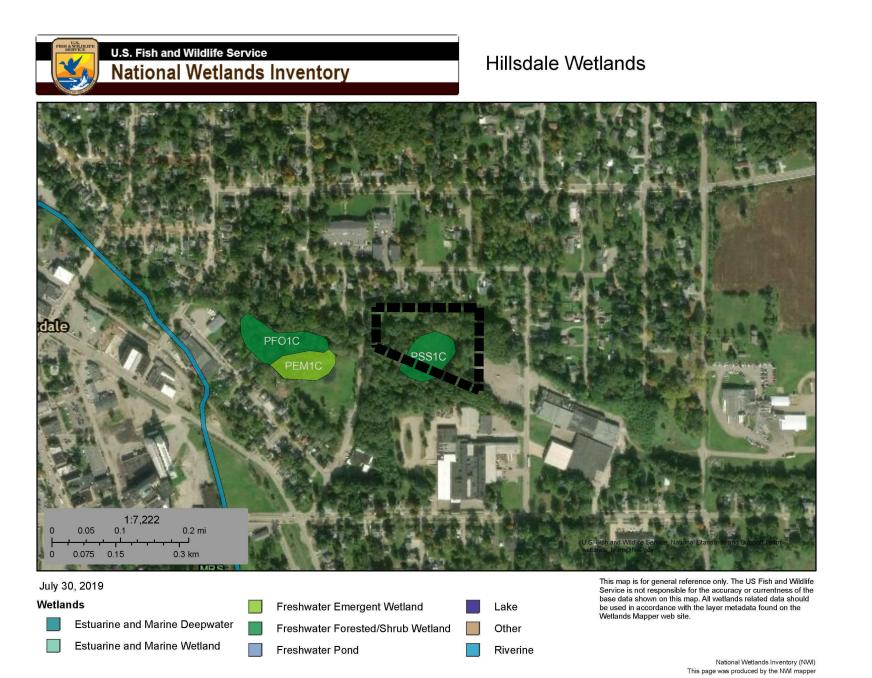

Wallick Communities

614-552-5676

Architect:

jhall@wallick.com

New Albany, Ohio 43054

Phone: 614-863-4640

Fax: 614-863-5649

PHONE: 216-752-4300

FAX: 216-752-4301

DEVELOPER:

**DEVELOPMENT PLAN OF:** 

## HILLSDALE SENIOR

60 LOGAN STREET HILLSDALE, MICHIGAN 49242

ERESOR A SERVE

## ISSUE



## 2019 ZONING SUBMITTAL

**PROPOSED** SITE PLAN



SCALE: 1" = 40'-0" 0' 20' 40'

| U    | 20      | 40 |                 |
|------|---------|----|-----------------|
|      |         |    | _               |
| PRO  | JECT#   |    | 19140           |
| DRAV | WN BY   |    |                 |
| CHE  | CKED BY |    | RDL             |
| FILE | NAME    |    |                 |
| PLOT | DATE    | Α  | august 12, 2019 |

SP-1.01

COPYRIGHT © 2019 ALL RIGHTS RESERVED

## **EXISTING UTILITIES MAP:**



2 TO REPORT TO SEE

1) THE 8" SANITARY SEWER RUNS ACROSS THE SITE, SEE OVERALL PLAN. 2) THE STORMWATER FACILITIES OUTLET ONTO SITE, SEE OVERALL PLAN.

3) WATER DOES NOT SERVE THE SITE. PROPOSE TO RUN 8" WATER LINE DOWN LOGAN STREET FROM 12" MAIN LOCATED ON MARION STREET. 4) ELECTRICAL DOES NOT SERVE THE SITE. PROPOSE TO RUN ELECTRICAL LINE DOWN LOGAN STREET FROM MARION STREET. 5) A LIFT STATION MAY BE REQUIRED. LOCATION TO BE DETERMINED.





# The Landings at Maysville High School

- Maysville, KY
- 29-units
- · 9% LIHTC KHC
- Historic Tax Credits
- Family

## Preserving historic architecture.

After closing in 1991, this old high school has a new mission.

Utilizing 9% low income housing tax credits and state historic preservation tax credits, the rehabilitation transformed this histor