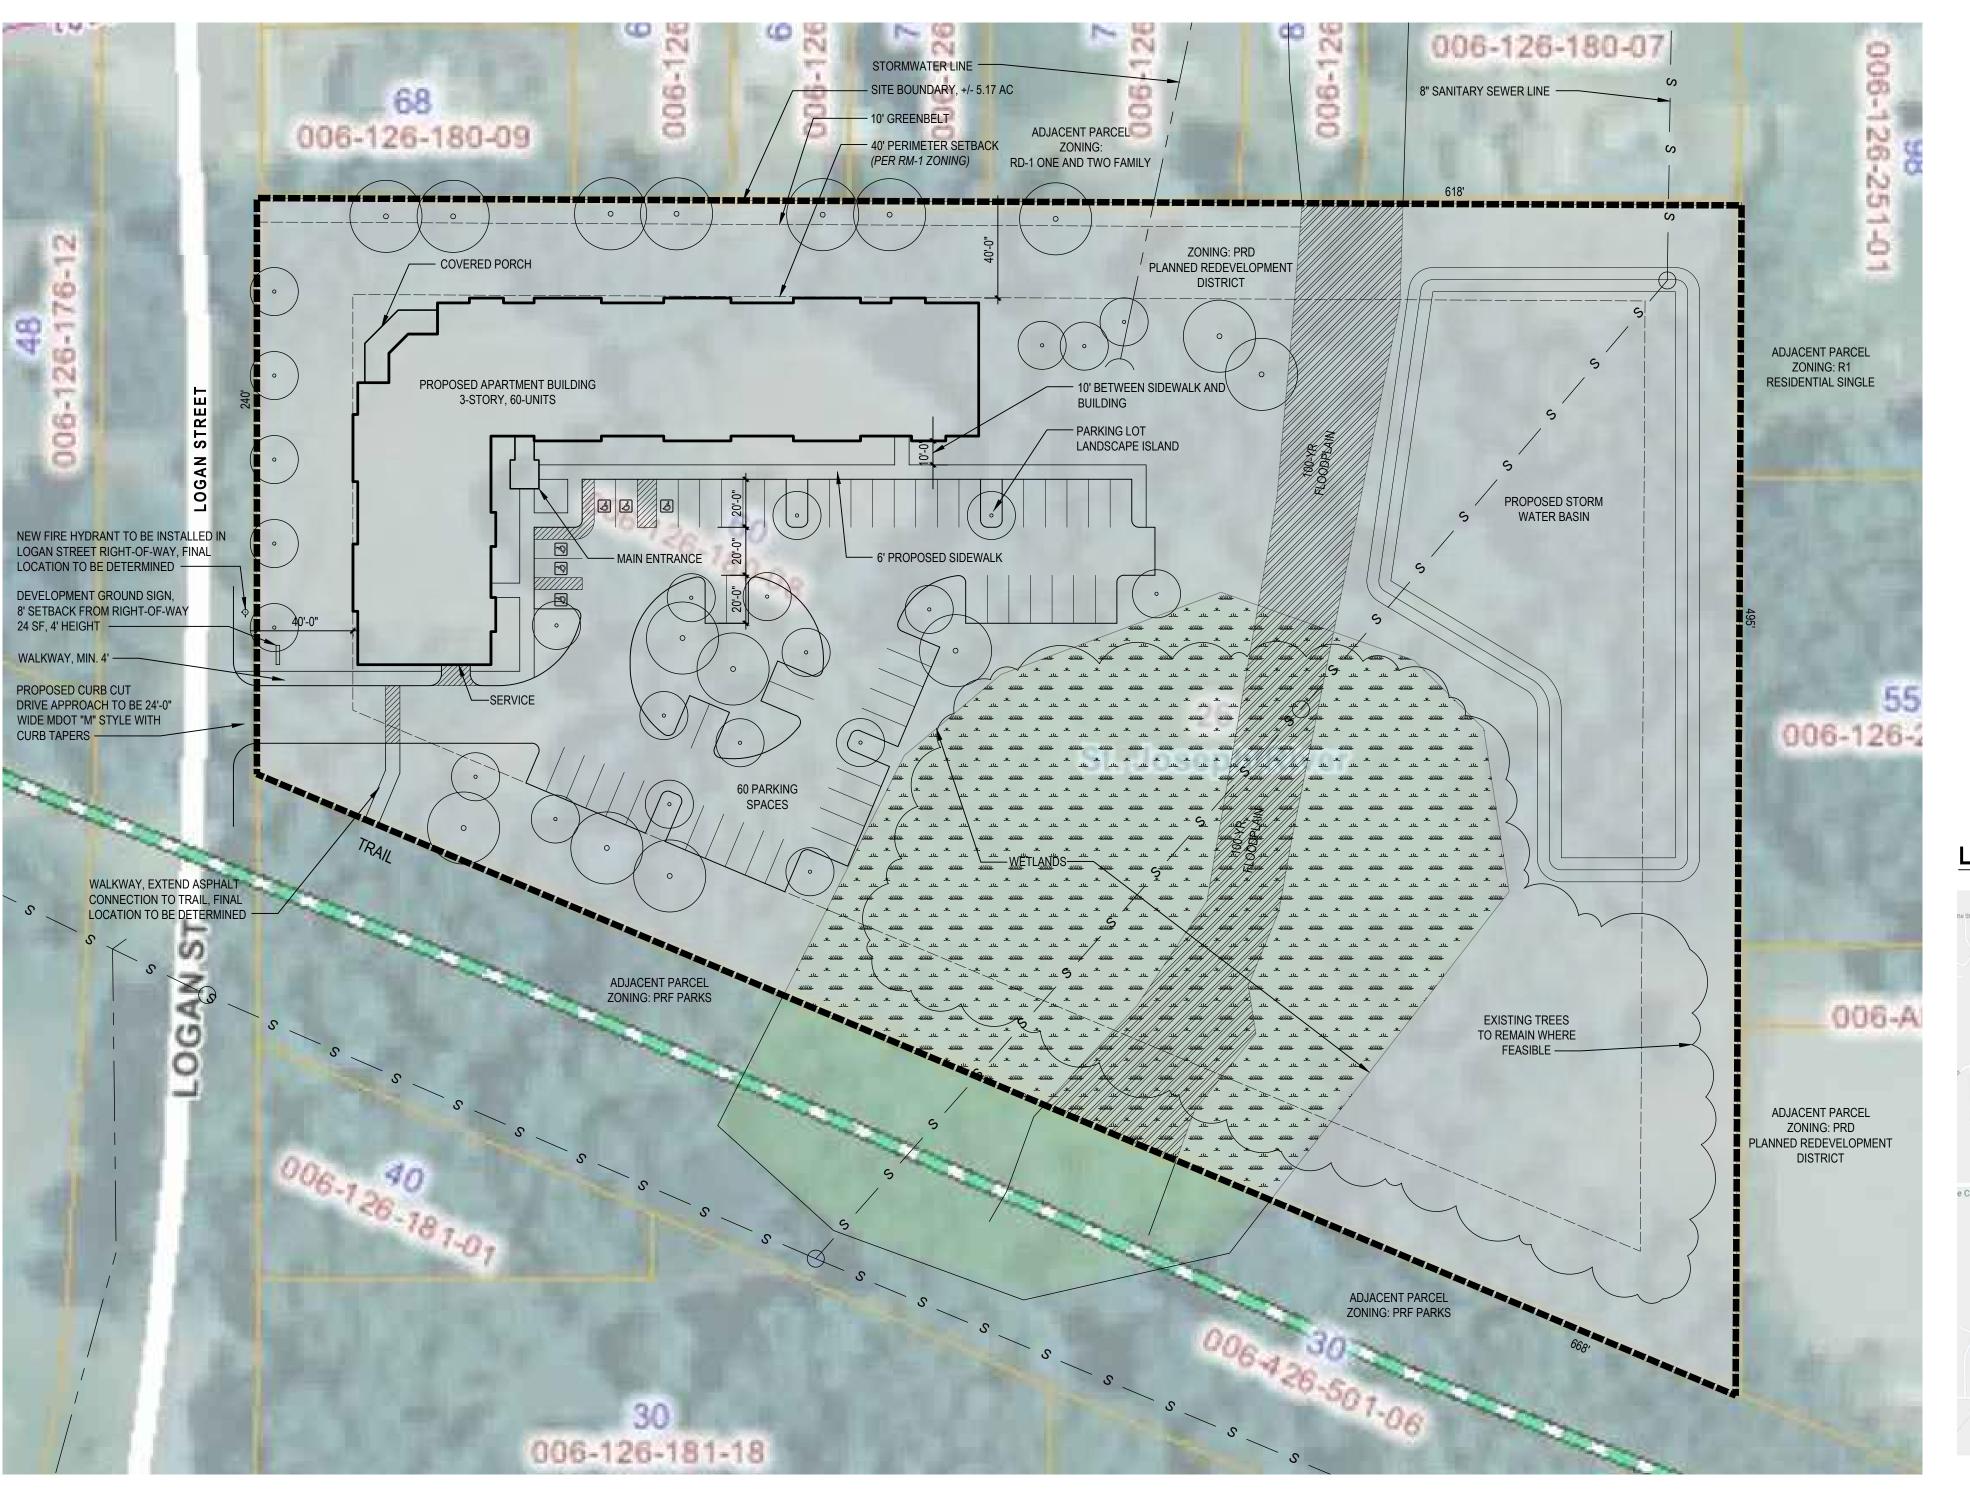

2-4301 www.RDLarchitects.com

DEVELOPER:

WALLICK Communities

WALLICK COMMUNITIES 160 West Main Street, Ste 200 New Albany, Ohio 43054 Phone: 614-863-4640 Fax: 614-863-5649

DEVELOPMENT PLAN OF:

## HILLSDALE SENIOR

60 LOGAN STREET HILLSDALE, MICHIGAN 49242

THE DRAWING
ARRANGEMENTS
THE PROPERTY
DISCLOSED TO ON PROJECT OT
HAVE BEEN PRI
CONSENT OF TONNENT OF THE DIMENSIONS
THE DIMENSIONS

ISSUE 8-02-19 Zoning Submittal 8-08-19 Zoning Submittal Rev. 1 8-12-19 Zoning Submittal Rev. 2

## 2019 ZONING SUBMITTAL

**ELEVATIONS** 

3/32" = 1'-0"

| PROJECT#   | 19140              |
|------------|--------------------|
| DRAWN BY   |                    |
| CHECKED BY | RDL                |
| FILE NAME  |                    |
| PLOT DATE  | August 12, 2019    |
|            | LL BIOLITO BEOEBVE |



**WETLANDS MAP:** 

With BFE or Depth Jone AS, Ad, AH, VS, AH

Area with Reduced Flood Risk due to Levee. See Notes. Zone X

Area with Flood Risk due to Levee 2014

oscreek Area of Minimal Flood Hazard Jose Effective LOMRs

B 20.2 Cross Sections with 1% Annual Chance

Limit of Study

\_\_\_\_\_ Jurisdiction Boundary Coastal Transect Baseline

Digital Data Available No Digital Data Available

The flood hazard information is derived directly from the authoritative NFHL web services provided by FEMA. This map was exported on 7/30/2013 et 407:11 PM and does not reflect changes or amendments subsequent to this date and time. The NFHL and effective information may change or become superseded by new data over time.

This map Image is void if the one or more of the following ma elements do not a