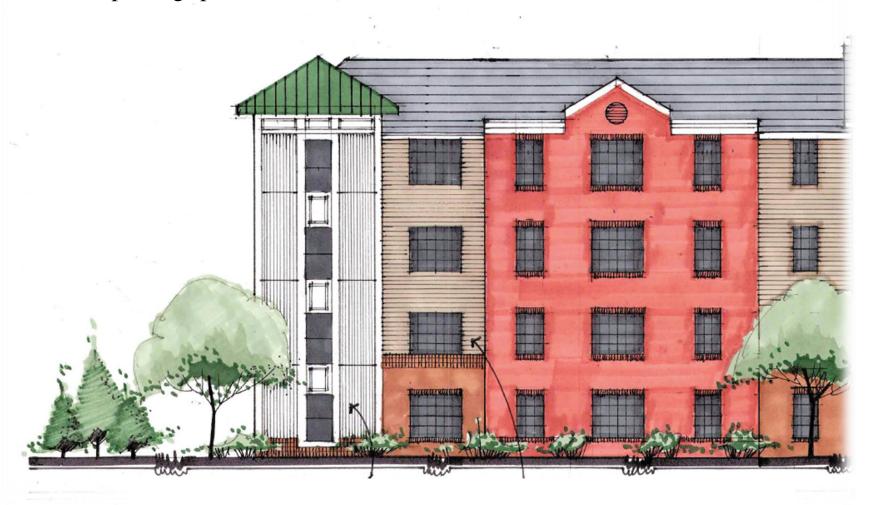

e
  - The architect added varying building façade depths and a wraparound porch and enhanced entrance detail at the arrival corner (Westwood St. and N West St.) in order to create a more residential and historical character to the development.

In summary, Spire respects the community stakeholders' comments and hopes the adjusted scope may alleviate the apprehensions of some, while still addressing employers' need for high quality workforce housing options to enhance workforce development and retention. The modified site plan and elevations are attached for your review and distribution. Thank you for your consideration.

Respectfully, Spire Development, Inc.

## **BEFORE NEIGHBORHOOD MEETING**

- Four story building (40 feet to soffit)
- 54,500 square feet
- 50-units
- 100 parking spaces



## AFTER NEIGHBORHOOD MEETING

- Three story building (31 feet to soffit, reduced 25%)
  - Better transition from four-story apartment building to the east and three-story school to the south down to the two-story homes to the north and west
- 41,500 square feet (reduced 27%)
- 40-units (reduced 22%)
- 80 parking spaces (reduced 22%)
- Enhanced Victorian and Italianate architectural elements



## **AFTER NEIGHBORHOOD MEETING**



## AFTER NEIGHBORHOOD MEETING Increased landscape buffer from 10' to 35' Relocated dumpster to central parking lot o werest m. PM.1 2M.1 **NKURT** 9 101 (ap.00) いちというり Added varying building façade depths BUDGET BUSCH Wraparound porches PATIO 40.0 210.00 EXISTING GLOSVOUR FOR GHE WAITTING HORTH VEST

## **AFTER NEIGHBORHOOD MEETING**



#### **David Mackie**

F