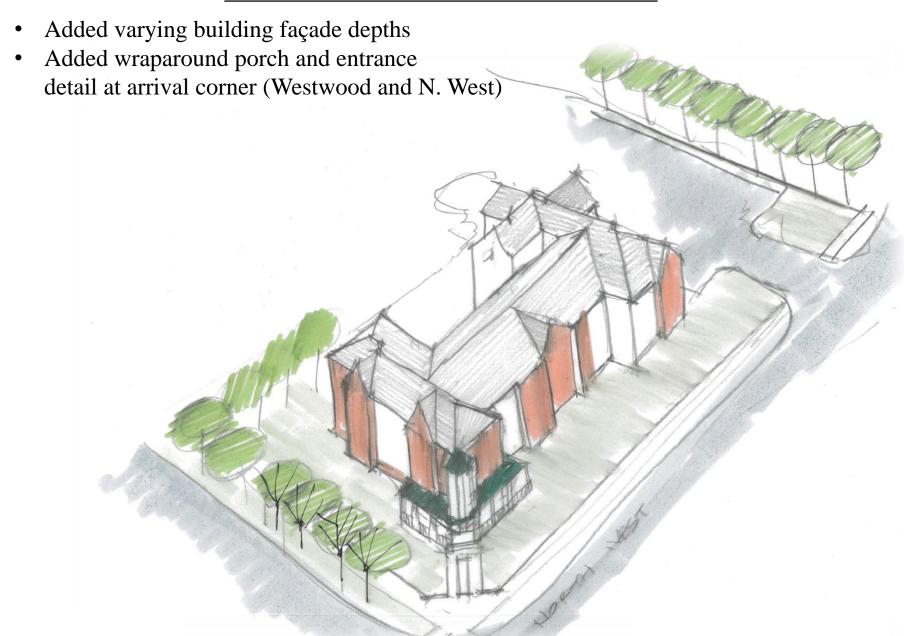

workforce housing options to enhance workforce development and retention. The modified site plan and elevations are attached for your review and distribution. Thank you for your consideration.

Respectfully, Spire Development, Inc.

## **BEFORE NEIGHBORHOOD MEETING**

- Four story building (40 feet to soffit)
- 54,500 square feet
- 50-units
- 100 parking spaces



## AFTER NEIGHBORHOOD MEETING

- Three story building (31 feet to soffit, reduced 25%)
  - Better transition from four-story apartment building to the east and three-story school to the south down to the two-story homes to the north and west
- 41,500 square feet (reduced 27%)
- 40-units (reduced 22%)
- 80 parking spaces (reduced 22%)
- Enhanced Victorian and Italianate architectural elements



## **AFTER NEIGHBORHOOD MEETING**



## AFTER NEIGHBORHOOD MEETING Increased landscape buffer from 10' to 35' Relocated dumpster to central parking lot o werest m. PM.1 2M.1 **NKURT** 9 101 (ap.00) いちというり Added varying building façade depths BUDGET BUSCH Wraparound porches PATIO 40.0 210.00 EXISTING GLOSVOUR FOR GHE WAITTING HORTH VEST

## **AFTER NEIGHBORHOOD MEETING**



#### **David Mackie**

From:

Katy Price

Sent:

Tuesday, August 6, 2019 2:00 PM

To:

Adam Stockford (adam/stockford@gmail.com)

Cc:

David Mackie

**Subject:** 

FW: Form submission from: Contact Us

**Follow Up Flag:** 

Follow up

Flag Status:

Flagged

----Original Message----

From: Hillsdale Michigan via Hillsdale Michigan [mailto:clerk@cityofhillsdale.org]

Sent: Tuesday, August 6, 2019 1:55 PM

To: Katy Price

Subject: Form submission from: Conta