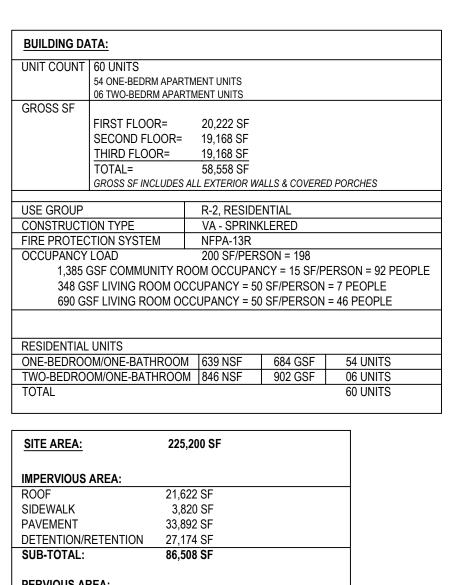

Data Available No Digital Data Available

The flood hazard information is derived directly from the authoritative NFHL web services provided by FEMA. This map was exported on 7/30/2013 et 407:11 PM and does not reflect changes or amendments subsequent to this date and time. The NFHL and effective information may change or become superseded by new data over time.

This map Image is void if the one or more of the following ma elements do not appear: basemap imagery, flood zone labels legend, scale ber, map creation date, community identifiers, FIRM panel number, and FIRM effective date. Map images for unmapped and unmodernized areas cannot be used for regulatory purposes.

GENERAL ---- Channel, Culvert, or Storm Sewer

**FEMA FLOOD MAP** (26059C0186D):

National Flood Hazard Layer FIRMette



| ROOF                | 21,622 SF  |  |
|---------------------|------------|--|
| SIDEWALK            | 3,820 SF   |  |
| PAVEMENT            | 33,892 SF  |  |
| DETENTION/RETENTION | 27,174 SF  |  |
| SUB-TOTAL:          | 86,508 SF  |  |
|                     |            |  |
| PERVIOUS AREA:      |            |  |
| GRASS/LANDSCAPE     | 138,692 SF |  |
| SUB-TOTAL:          | 138,692 SF |  |
| TOTAL:              | 225,200 SF |  |
|                     |            |  |
| LEGEND:             |            |  |
| EXISTING WETLAND    | OS         |  |
|                     |            |  |

WARD 2

Davis Middle School 😜

WARD 3

## **LOCATION MAP** (NOT TO SCALE):

100-YR FLOOD PLAIN

EXISTING TREES

| UILDING DA