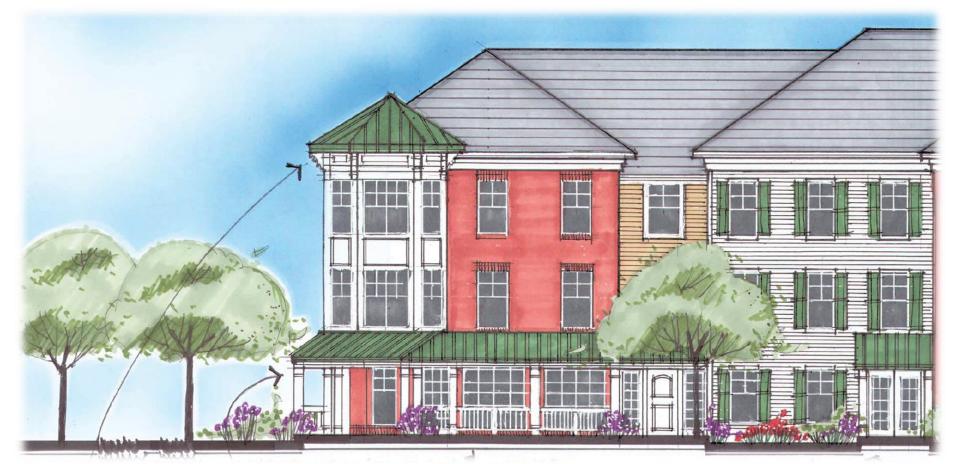

ing employers' need for high quality workforce housing options to enhance workforce development and retention. The modified site plan and elevations are attached for your review and distribution. Thank you for your consideration.

Respectfully, Spire Development, Inc.

## **BEFORE NEIGHBORHOOD MEETING**

- Four story building (40 feet to soffit)
- 54,500 square feet
- 50-units
- 100 parking spaces



## AFTER NEIGHBORHOOD MEETING

- Three story building (31 feet to soffit, reduced 25%)
  - Better transition from four-story apartment building to the east and three-story school to the south down to the two-story homes to the north and west
- 41,500 square feet (reduced 27%)
- 40-units (reduced 22%)
- 80 parking spaces (reduced 22%)
- Enhanced Victorian and Italianate architectural elements



## **AFTER NEIGHBORHOOD MEETING**



## AFTER NEIGHBORHOOD MEETING Increased landscape buffer from 10' to 35' Relocated dumpster to central parking lot o werest m. PM.1 2M.1 **NKURT** 9 101 (ap.00) いちというり Added varying building façade depths BUDGET BUSCH Wraparound porches PATIO 40.0 210.00 EXISTING GLOSVOUR FOR GHE WAITTING HORTH VEST

## **AFTER NEIGHBORHOOD MEETING**



#### **David Mackie**

From:

Katy Price

Sent:

Tuesday, August 6, 2019 2:00 PM

To:

Adam Stockford (adam/stockford@gmail.com)

Cc:

David Mackie

**Subject:** 

FW: Form submission from: Contact Us

**Follow Up Flag:** 

Follow up

Flag Status:

Flagged

----Original Message----

From: Hillsdale Michigan via Hillsdale Michigan [mailto:clerk@cityofhillsdale.org]

Sent: Tuesday, August 6, 2019 1:55 PM

To: Katy Price