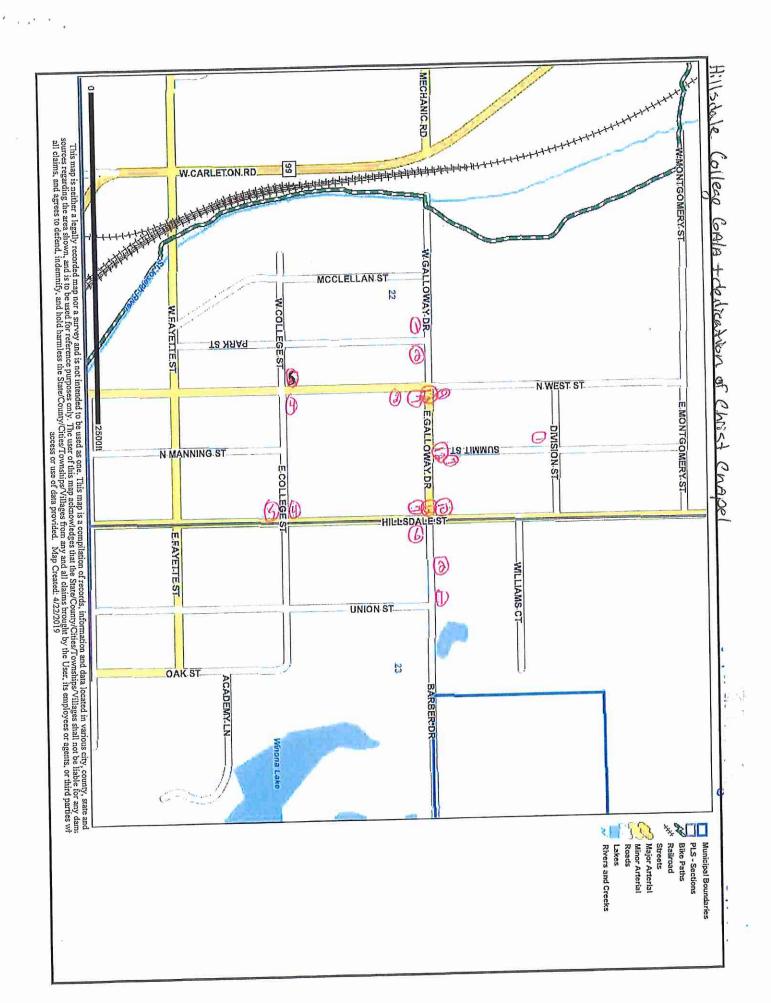

## City Council Agenda

September 3, 2019 7:00 p.m.

City Council Chambers 97 N. Broad Street Hillsdale, MI 49242

- I. Call to Order and Pledge of Allegiance
- II. Roll Call
- III. Approval of Agenda
- IV. Public Comments on Agenda Items
- V. Consent Agenda
  - A. Approval of Bills
    - 1. City Claims of August 8, 2019: \$74,569.29
    - 2. BPU Claims of August 8, 2019: \$275,032.95
    - 3. BPU WWTP Claims of August 8, 2019: \$13,010.13
    - 4. Payroll of August 22, 2019: \$179,848.13
  - B. City Council Minutes of August 19, 2019 Regular Meeting
  - C. Planning Commission Minutes of July 16, 2019
  - D. Street Closure Use Agreement for Special Olympics 5k run/walk
  - E. Street Closure Use Agreement for Hillsdale College Gala, Fireworks Display
  - F. Hillsdale College Noise Variance Request