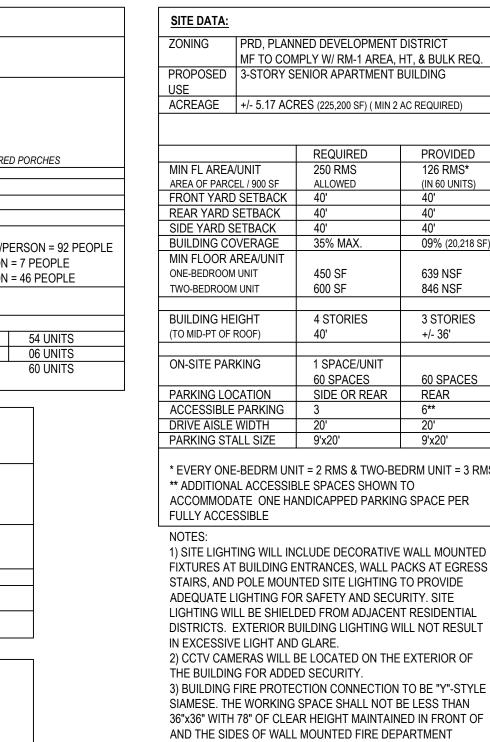

EXTERIOR OF      |
| THE BUILDING FOR ADDED SECURITY.                        |
| 3) BUILDING FIRE PROTECTION CONNECTION TO BE "Y"-STYLE  |
| SIAMESE. THE WORKING SPACE SHALL NOT BE LESS THAN       |
| 36"x36" WITH 78" OF CLEAR HEIGHT MAINTAINED IN FRONT OF |

WARD 1

CTION CONNECTION TO BE "Y"-STYLE SPACE SHALL NOT BE LESS THAN R HEIGHT MAINTAINED IN FRONT OF AND THE SIDES OF WALL MOUNTED FIRE DEPARTMENT CONNECTIONS & AROUND THE CIRCUMFERENCE OF FREE-STANDING FIRE DEPARTMENT CONNECTIONS. 4) THE BUILDING WILL INCLUDE A SECURED VESTIBULE ENTRANCE WITH KEY FOB ACCESS FOR RESIDENTS.

MF TO COMPLY W/ RM-1 AREA, HT, & BULK REQ.

PROVIDED

(IN 60 UNITS)

09% (20,218 SF)

639 NSF

846 NSF

3 STORIES

+/- 36'

+/- 5.17 ACRES (225,200 SF) ( MIN 2 AC REQUIRED)

1 SPACE/UNIT

60 SPACES

SIDE OR REAR



Meg Kavourias 216-752-4300 margaret@rdlarchitects.com

**ARCHITECT:** 

16102 Chagrin Blvd. Suite 200 Shaker Heights, Ohio 44120

www.RDLarchitects.com

WALLICK Communities-

WALLICK COMMUNITIES

160 West Main Street, Ste 200

**CONTACT INFORMATION:** 

Joe Hall, Wallick Communities

614-552-5676

Architect:

jhall@wallick.com

New Albany, Ohio 43054

Phone: 614-863-4640

Fax: 614-863-5649

PHONE: 216-752-4300

FAX: 216-752-4301

DEVELOPER:

**DEVELOPMENT PLAN OF:** 

## HILLSDALE SENIOR

60 LOGAN STREET HILLSDALE, MICHIGAN 49242

ERESOR A SERVE

## ISSUE



## 2019 ZONING SUBMITTAL

**PROPOSED** SITE PLAN



SCALE: 1" = 40'-0" 0' 20' 40'

| U    | 20      | 40 |                 |
|------|---------|----|-----------------|
|      |         |    | _               |
| PRO  | JECT#   |    |