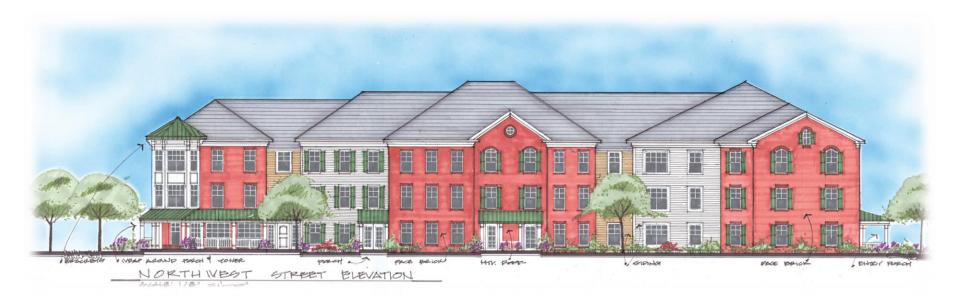

its
- 100 parking spaces



## AFTER NEIGHBORHOOD MEETING

- Three story building (31 feet to soffit, reduced 25%)
  - Better transition from four-story apartment building to the east and three-story school to the south down to the two-story homes to the north and west
- 41,500 square feet (reduced 27%)
- 40-units (reduced 22%)
- 80 parking spaces (reduced 22%)
- Enhanced Victorian and Italianate architectural elements



## **AFTER NEIGHBORHOOD MEETING**



## AFTER NEIGHBORHOOD MEETING Increased landscape buffer from 10' to 35' Relocated dumpster to central parking lot o werest m. PM.1 2M.1 **NKURT** 9 101 (ap.00) いちというり Added varying building façade depths BUDGET BUSCH Wraparound porches PATIO 40.0 210.00 EXISTING GLOSVOUR FOR GHE WAITTING HORTH VEST

## **AFTER NEIGHBORHOOD MEETING**



#### **David Mackie**

From:

Katy Price

Sent:

Tuesday, August 6, 2019 2:00 PM

To:

Adam Stockford (adam/stockford@gmail.com)

Cc:

David Mackie

**Subject:** 

FW: Form submission from: Contact Us

**Follow Up Flag:** 

Follow up

Flag Status:

Flagged

----Original Message----

From: Hillsdale Michigan via Hillsdale Michigan [mailto:clerk@cityofhillsdale.org]

Sent: Tuesday, August 6, 2019 1:55 PM

To: Katy Price

Subject: Form submission from: Contact Us

Submitted on Tuesday, August 6, 2019 - 1:54pm Submitted by anonymous user: 99.203.1.182 Submitted values are:

First Name: Robert Last Name: Kline

Email: mytll12@yahoo.com

Question/Comment: Mayor Stockford, My name is Robert Kline. I live at 3 North st. I spoke at last night's city council meeting concerning the proposed develop