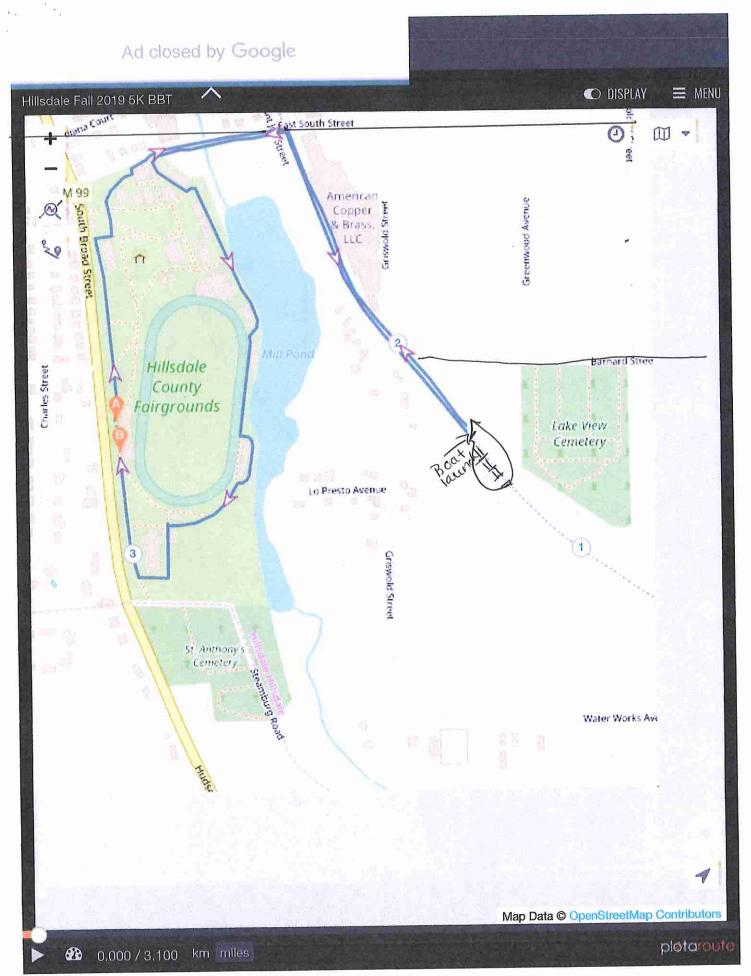

## City Council Agenda

September 3, 2019 7:00 p.m.

City Council Chambers 97 N. Broad Street Hillsdale, MI 49242

- I. Call to Order and Pledge of Allegiance
- II. Roll Call
- III. Approval of Agenda
- IV. Public Comments on Agenda Items
- V. Consent Agenda
  - A. Approval of Bills
    - 1. City Claims of August 8, 2019: \$74,569.29
    - 2. BPU Claims of August 8, 2019: \$275,032.95
    - 3. BPU WWTP Claims of August 8, 2019: \$13,010.13
    - 4. Payroll of August 22, 2019: \$179,848.13
  - B. City Council Minutes of August 19, 2019 Regular Meeting
  - C. Planning Commission Minutes of July 16, 2019
  - D. Street Closure Use Agreement for Special Olympics 5k run/walk
  - E. Street Closure Use Agreement for Hillsdale College Gala, Fireworks Display
  - F. Hillsdale College Noise Variance Request