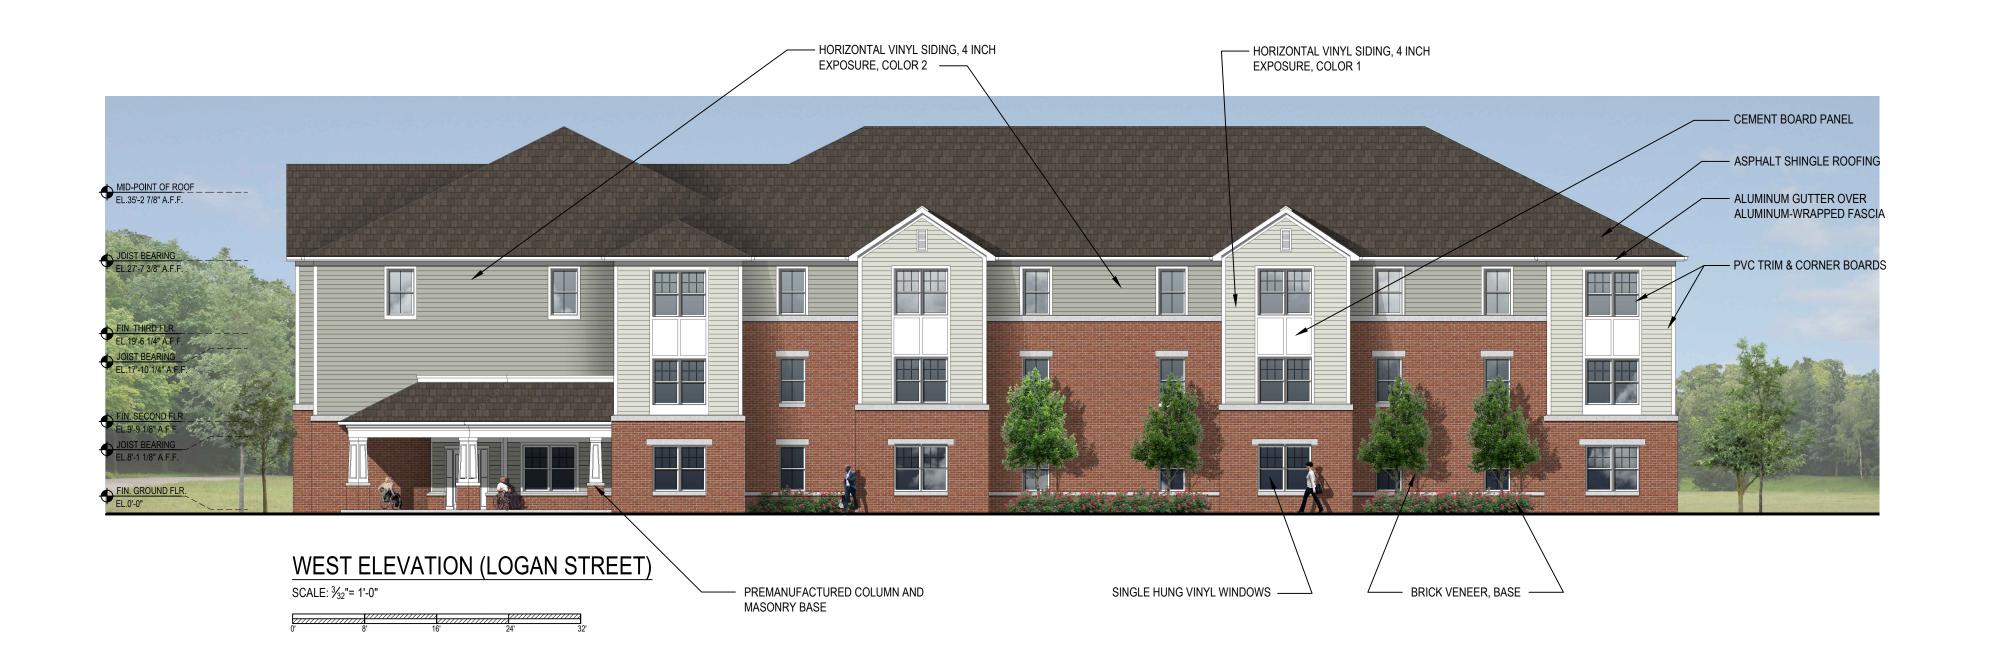

tunity for the City of Hillsdale to continue its upward trajectory. With an estimated 70 construction jobs created during the construction period, Hillsdale Senior will provide a boost to the local economy and continue the city's development momentum. Recently, there has been significant investment in the community from downtown façade improvement and adaptive reuses to the expansion of Hillsdale College. Hillsdale Senior begins another phase of growth for the city as it looks to begin enhancing and expanding its housing options for all citizens. Whether seniors are looking for a place to downsize or a more social place to call home, Hillsdale Senior provides the ideal setting and design to allow seniors to thrive.

160 W. Main Street, Suite 200, New Albany, Ohio 43054 614.863.4640 tel





# ARCHITECT:

16102 Chagrin Blvd. Suite 200 Shaker Heights, Ohio 44120 PHONE: 216-752-4300 FAX: 216-752-4301 www.RDLarchitects.com

DEVELOPER:

WALLICK Communities

WALLICK COMMUNITIES 160 West Main Street, Ste 200 New Albany, Ohio 43054 Phone: 614-863-4640 Fax: 614-863-5649

DEVELOPMENT PLAN OF:

## HILLSDALE SENIOR

60 LOGAN STREET HILLSDALE, MICHIGAN 49242

THE DRAWING
ARRANGEMENTS
THE PROPERTY
DISCLOSED TO ON PROJECT OT
HAVE BEEN PRI
CONSENT OF TONNENT OF THE DIMENSIONS
THE DIMENSIONS

ISSUE 8-02-19 Zoning Submittal 8-08-19 Zoning Submittal Rev. 1 8-12-19 Zoning Submittal Rev. 2

## 2019 ZONING SUBMITTAL

**ELEVATIONS** 

3/32" = 1'-0"

| PROJECT#   | 19140              |
|------------|--------------------|
| DRAWN BY   |                    |
| CHECKED BY | RDL                |
| FIL