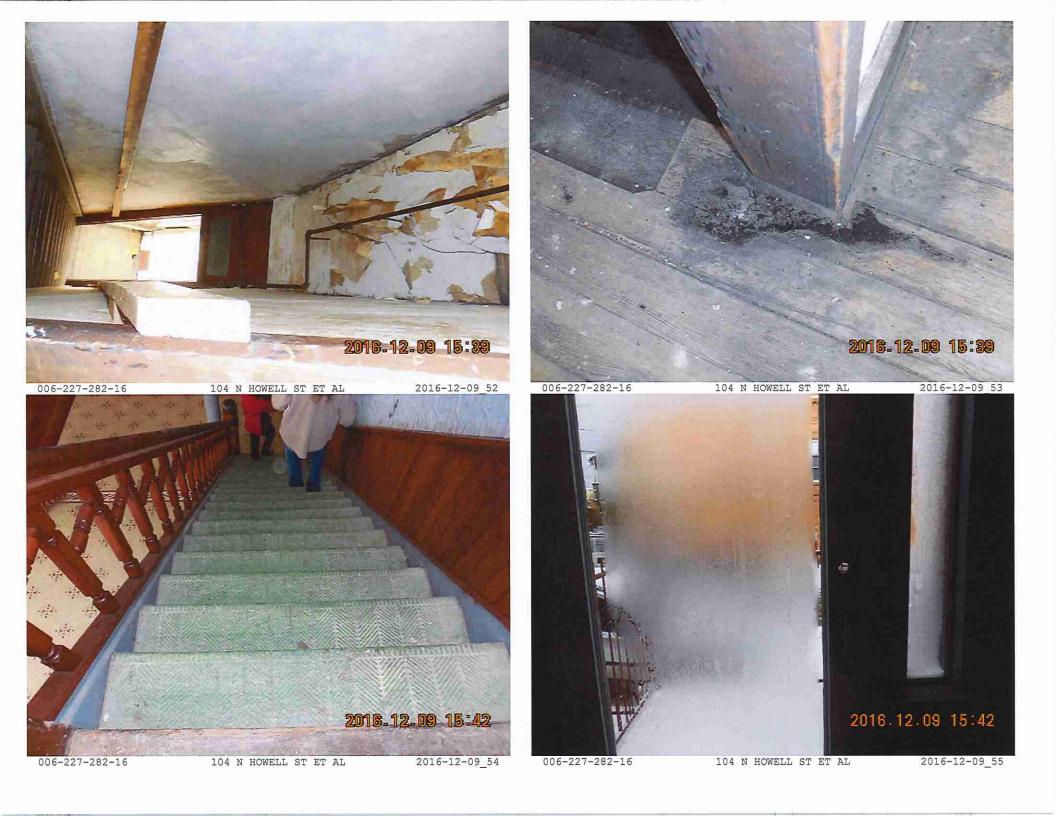

006-227-282-16 104 N HOWELL ST ET AL

2016-12-09\_18

006-227-282-16 104 N HOWELL ST ET AL

2016-12-09\_19











104 N HOWELL ST ET AL



006-227-282-16

104 N HOWELL ST ET AL

2016-12-09 29



006-227-282-16

104 N HOWELL ST ET AL

2016-12-09\_30



006-227-282-16

104 N HOWELL ST ET AL

2016-12-09\_31









104 N HOWELL ST ET AL

2016-12-09\_34

104 N HOWELL ST ET AL 006-227-282-16

2016-12-09\_35





104 N HOWELL ST ET AL

006-227-282-16





104 N HOWELL ST ET AL

006-227-282-16







006-227-282-16

006-227-282-16

104 N HOWELL ST ET AL

2016-12-09\_42

104 N HOWELL ST ET AL

2016-12-09\_43









006-227-282-16

2018-12-09 15:37







104 N HOWELL ST ET AL

006-227-282-16

2016-12-09\_50

006-227-282-16

104 N HOWELL ST ET AL

2016-12-09\_51

2016.12.09 15:39









006-227-282-16





2016.12.09 15:45

006-227-282-16

104 N HOWELL ST ET AL

2016-12-09\_63











006-227-282-16

104 N HOWELL ST ET AL

2017-04-10\_1

2017.04.10 14:45

104 N HOWELL ST ET AL

2017-04-10\_2

# National Register of Historic Places

property to the village, but was refused; he then built the three-story Waldron Block (63-67 N. Howell Street). Waldron, together with John Cook and Charles Mitchell, started the Second National Bank as a private bank in 1855; after reorganization in 1864, it was named the Second National Bank. Waldron's residencyat 60 Manning, now the Elks Club, is included in this proposed district.

### COMMERCIAL DEVELOPMENT AND PHYSICAL ALTERATIONS, 1870-1900

The village obtained a city charter in 1869. An 1870-71 directory of businesses showed