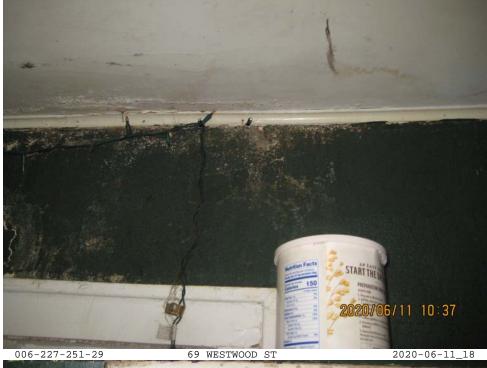

#### IX. New Business

- A. July 3<sup>rd</sup> Fireworks Display
- B. Bid for City Hall Walls/Floor Repair
- C. BPU Additional Transformer LTC Maintenance
- D. BPU Lead Line Water Service Replacements
- E. BPU Utility Pot Holing
- F. BPU Purchase of 477 Hawk Wire
- G. Barry Hill Recognition Resolution
- H. Police Appreciation Resolution Councilmen Bell
- I. Set Public Hearing to Declare 69 & 69.5 Westwood Street a Public Nuisance