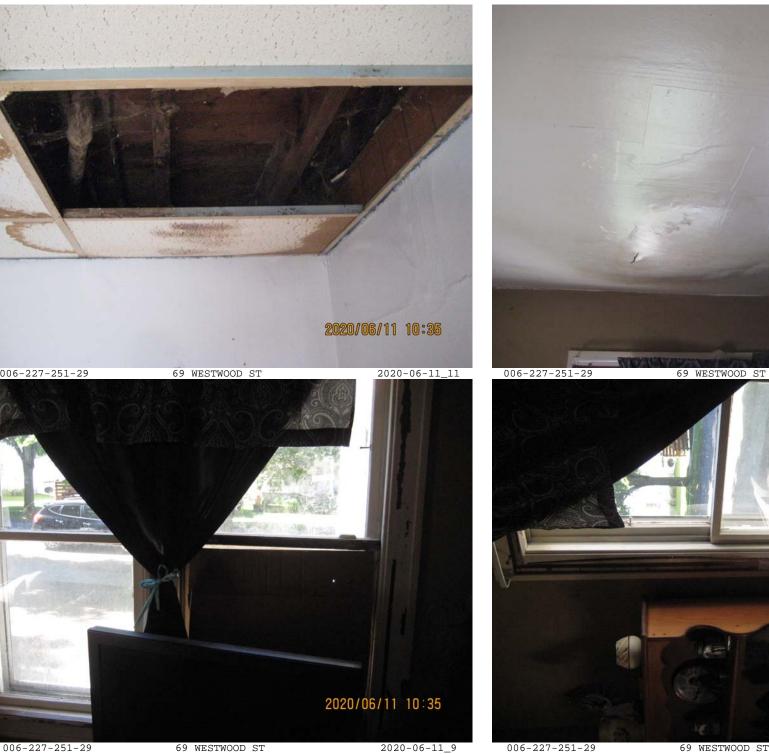

#### IX. New Business

- A. July 3<sup>rd</sup> Fireworks Display
- B. Bid for City Hall Walls/Floor Repair
- C. BPU Additional Transformer LTC Maintenance
- D. BPU Lead Line Water Service Replacements
- E. BPU Utility Pot Holing
- F. BPU Purchase of 477 Hawk Wire
- G. Barry Hill Recognition Resolution
- H. Police Appreciation Resolution Councilmen Bell
- I. Set Public Hearing to Declare 69 & 69.5 Westwood Street a Public Nuisance