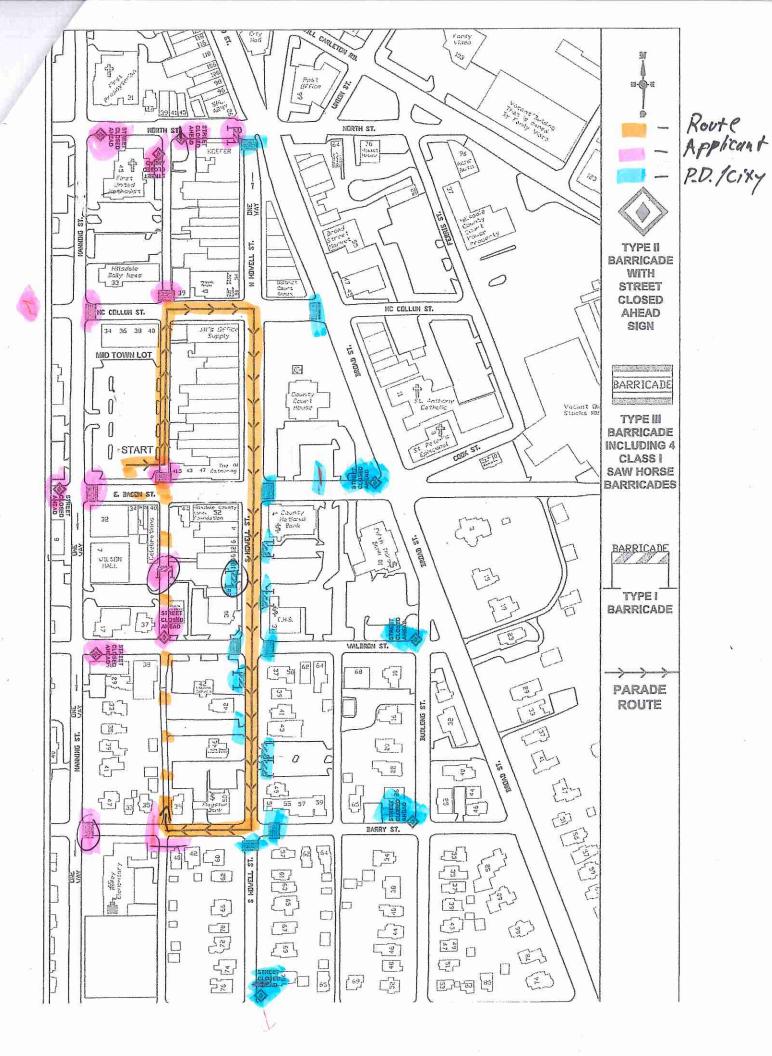

On Friday, July 3, 2020 from 5:00 pm until 8:00 pm there shall be the following street closures for the Downtown Fourth of July Parade:

closure of Howell St. from North St. to Barry St.;

closure of McCollum St. from Broad St. to Manning St.;

closure of E. Bacon St. from Howell St. to Manning St.;

closure of alleyway behind Wilson Hall;

closure of Waldron St. at Howell St.;

closure of Barry St. from Howell St. to Manning St.;

closure of Midtown Alley between McCollum St. and E. Bacon St. (for parade staging)

On Friday, July 3, 2020 from 5:00 pm until 8:00 pm the following parking lot will be closed: Midtown Lot (Lot C)

On Friday, July 3, 2020 from 5:00 pm until 8:00 pm there shall be:

no parking on McCollum St. between Manning & Broad St.;

no parking on Howell St. between McCollum & Waldron St.;

no parking on Barry St. between Howell St. & Midtown Alley

Fourth of July Parade Route: (Parade starts @ 6:15 pm)

East McCollum to Howell St. then S. Howell St. to Barry St. then West on Barry St. to parade end point at alley behind Flagstar Bank.

"Street Closed Ahead" advance warning signage will be placed on various streets in advance of Type III Barricades. Please refer to attached map for locations.

This Traffic Control Order shall have immediate effect as a temporary Traffic Control Order and shall become a permanent Traffic Control Order upon approval by the Hillsdale City Council.