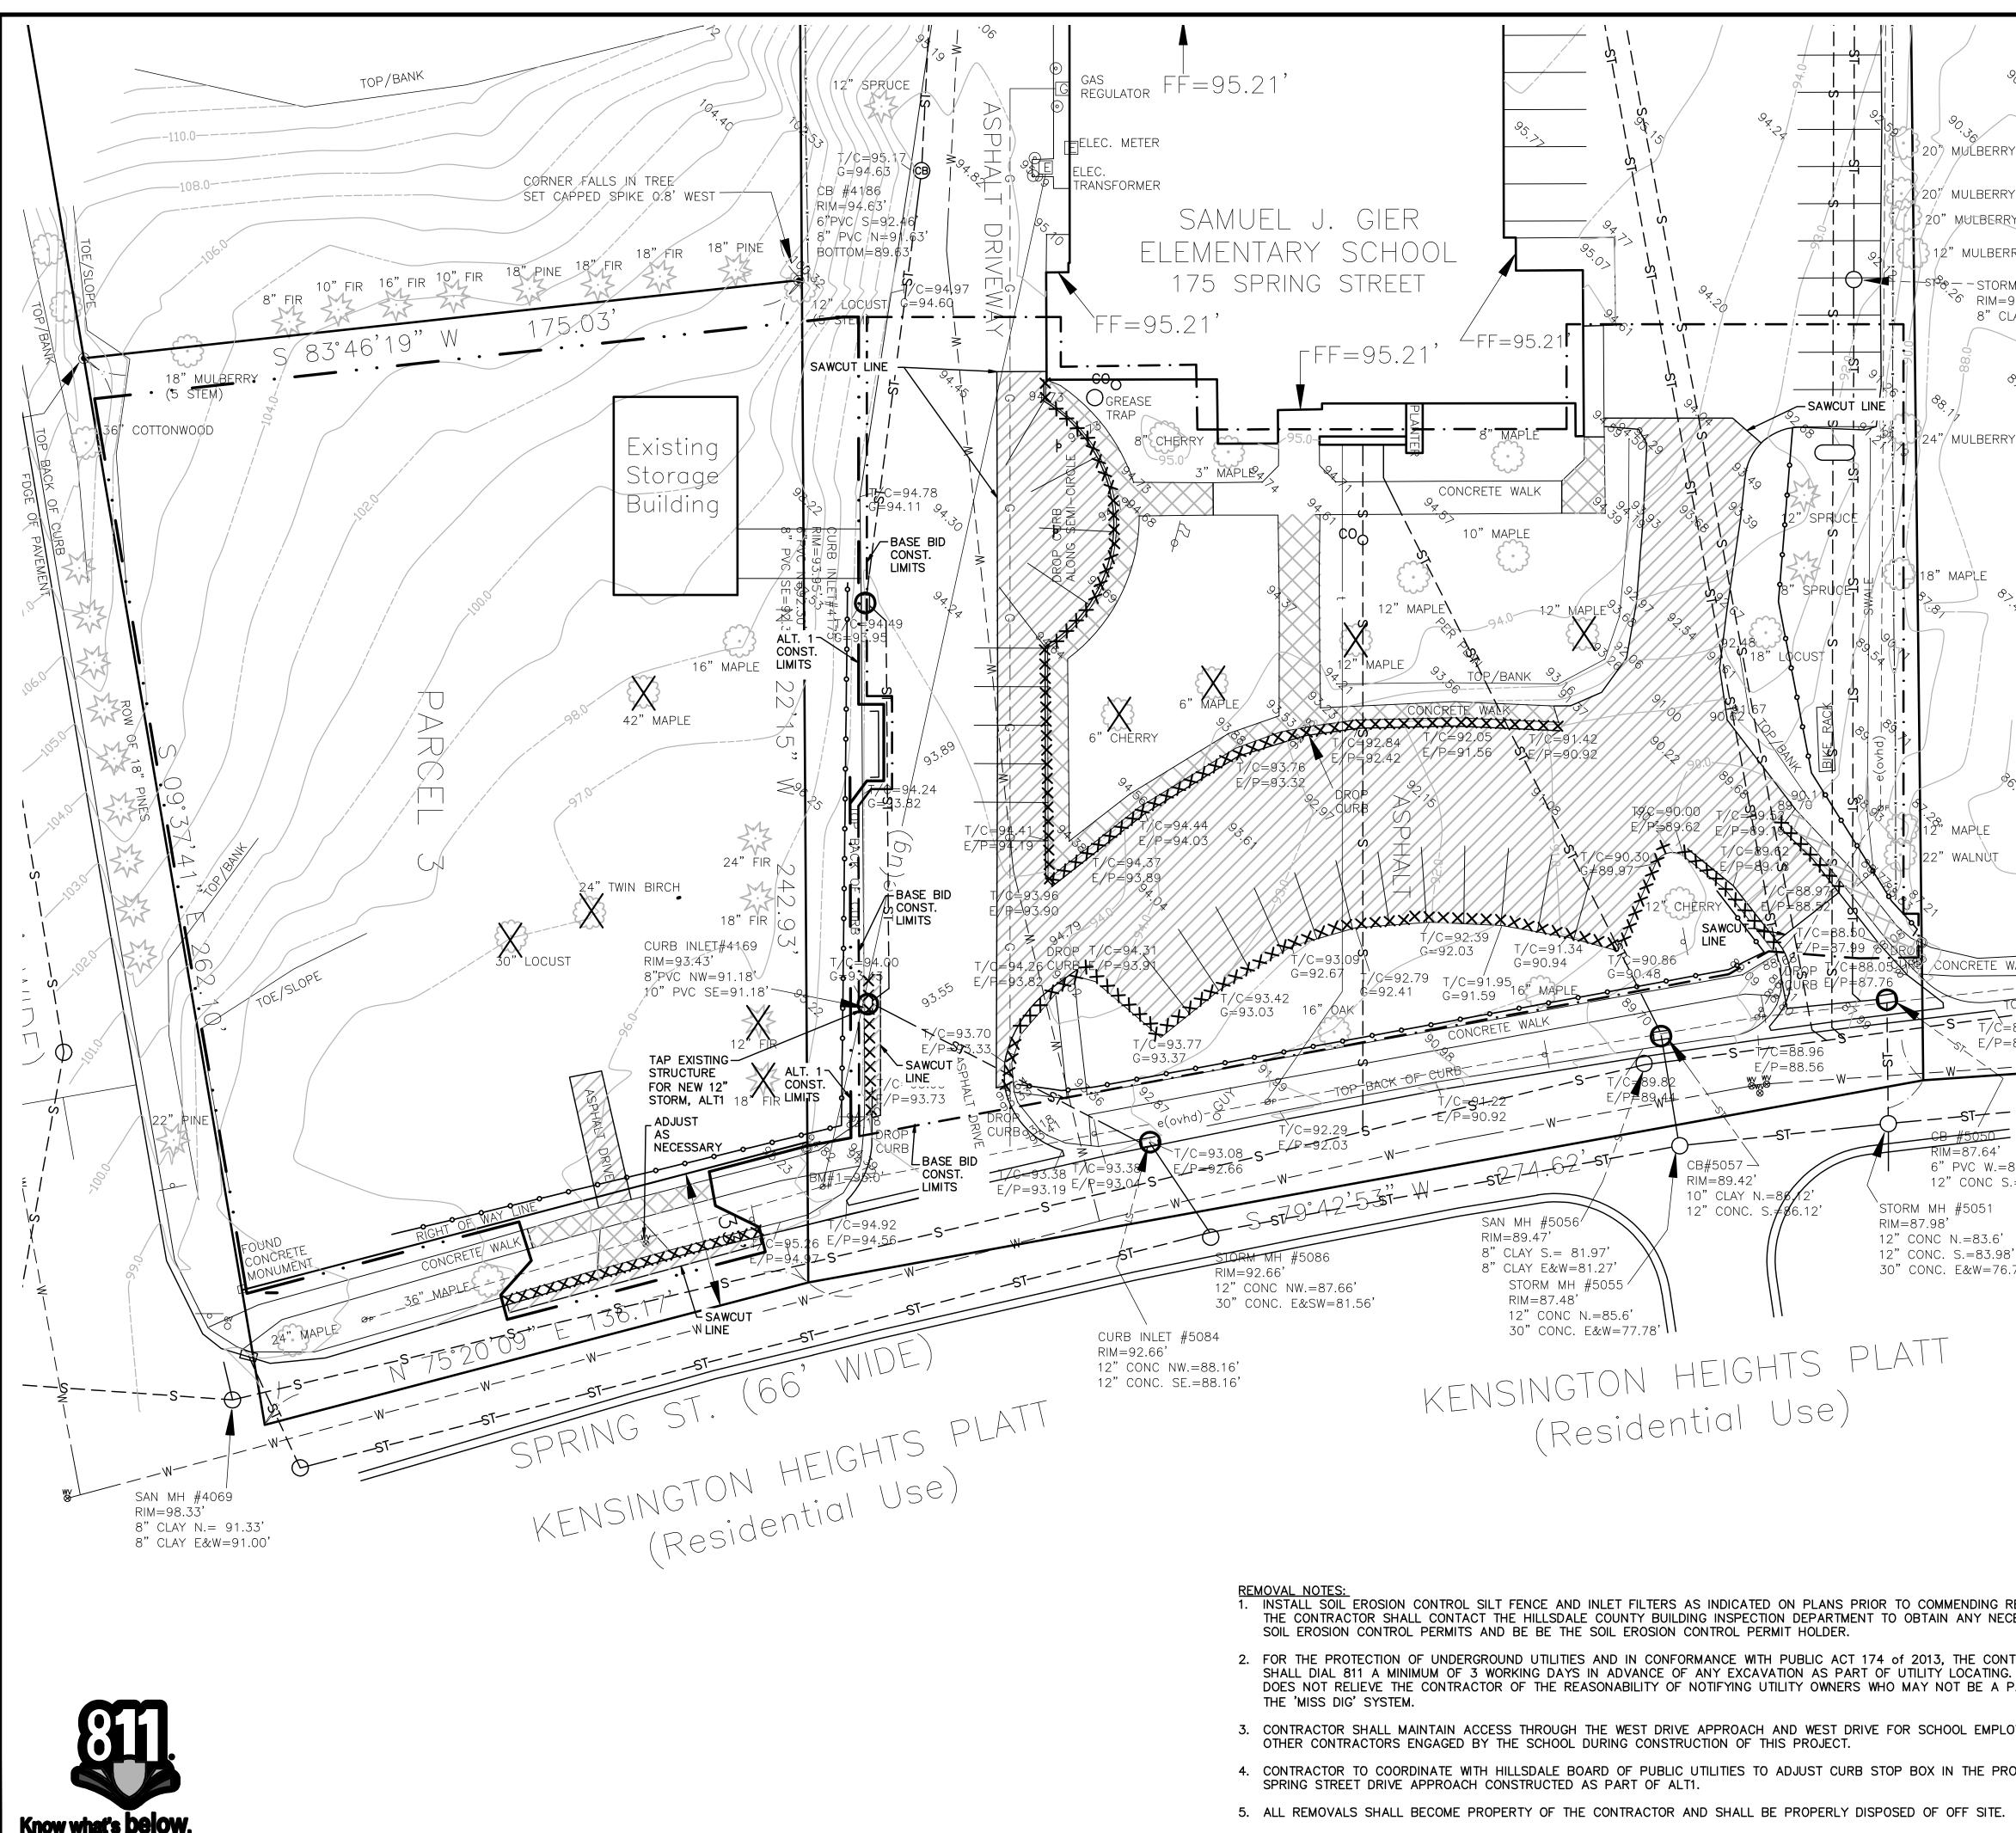

#### **RE:** Gier Elementary Parking Lot Expansion Site Plan Review

**Background:** Gier Elementary School is proposing a redesign of the existing Spring Street parking lot and an expansion of the parking into the lot immediately adjacent to the west. The plans have been reviewed by the Department Heads and are coming to you for final approval.

SHEET NO. **DESCRIPTION** TITLE SHEET EXISTING CONDITION PLAN BASE BID SITE REMOVAL PLAN BASE BID SITE LAYOUT PLAN BASE BID GRADING & DRAINAGE PLAN DETAIL SHEET

FOR PROTECTION OF UNDERGROUND UTILITIES AND IN CONFORMANCE WITH PUBLIC ACT 174, 2013, THE CONTRACTOR SHALL DIAL 811 A MINIMUM of THREE FULL WORKING DAYS, EXCLUDING SATURDAYS, SUNDAYS, AND HOLIDAYS, PRIOR TO BEGINNING EACH EXCAVATION IN AREAS WHERE PUBLIC UTILITIES HAVE NOT BEEN PREVIOUSLY LOCATED. MEMBERS WILL THUS BE ROUTINELY NOTIFIED. THIS DOES NOT RELIEVE THE CONTRACTOR OF THE RESPONSIBILITY OF NOTIFYING UTILITY OWNERS WHO MAY NOT BE PART OF THE "MISS DIG" ALERT SYSTEM.