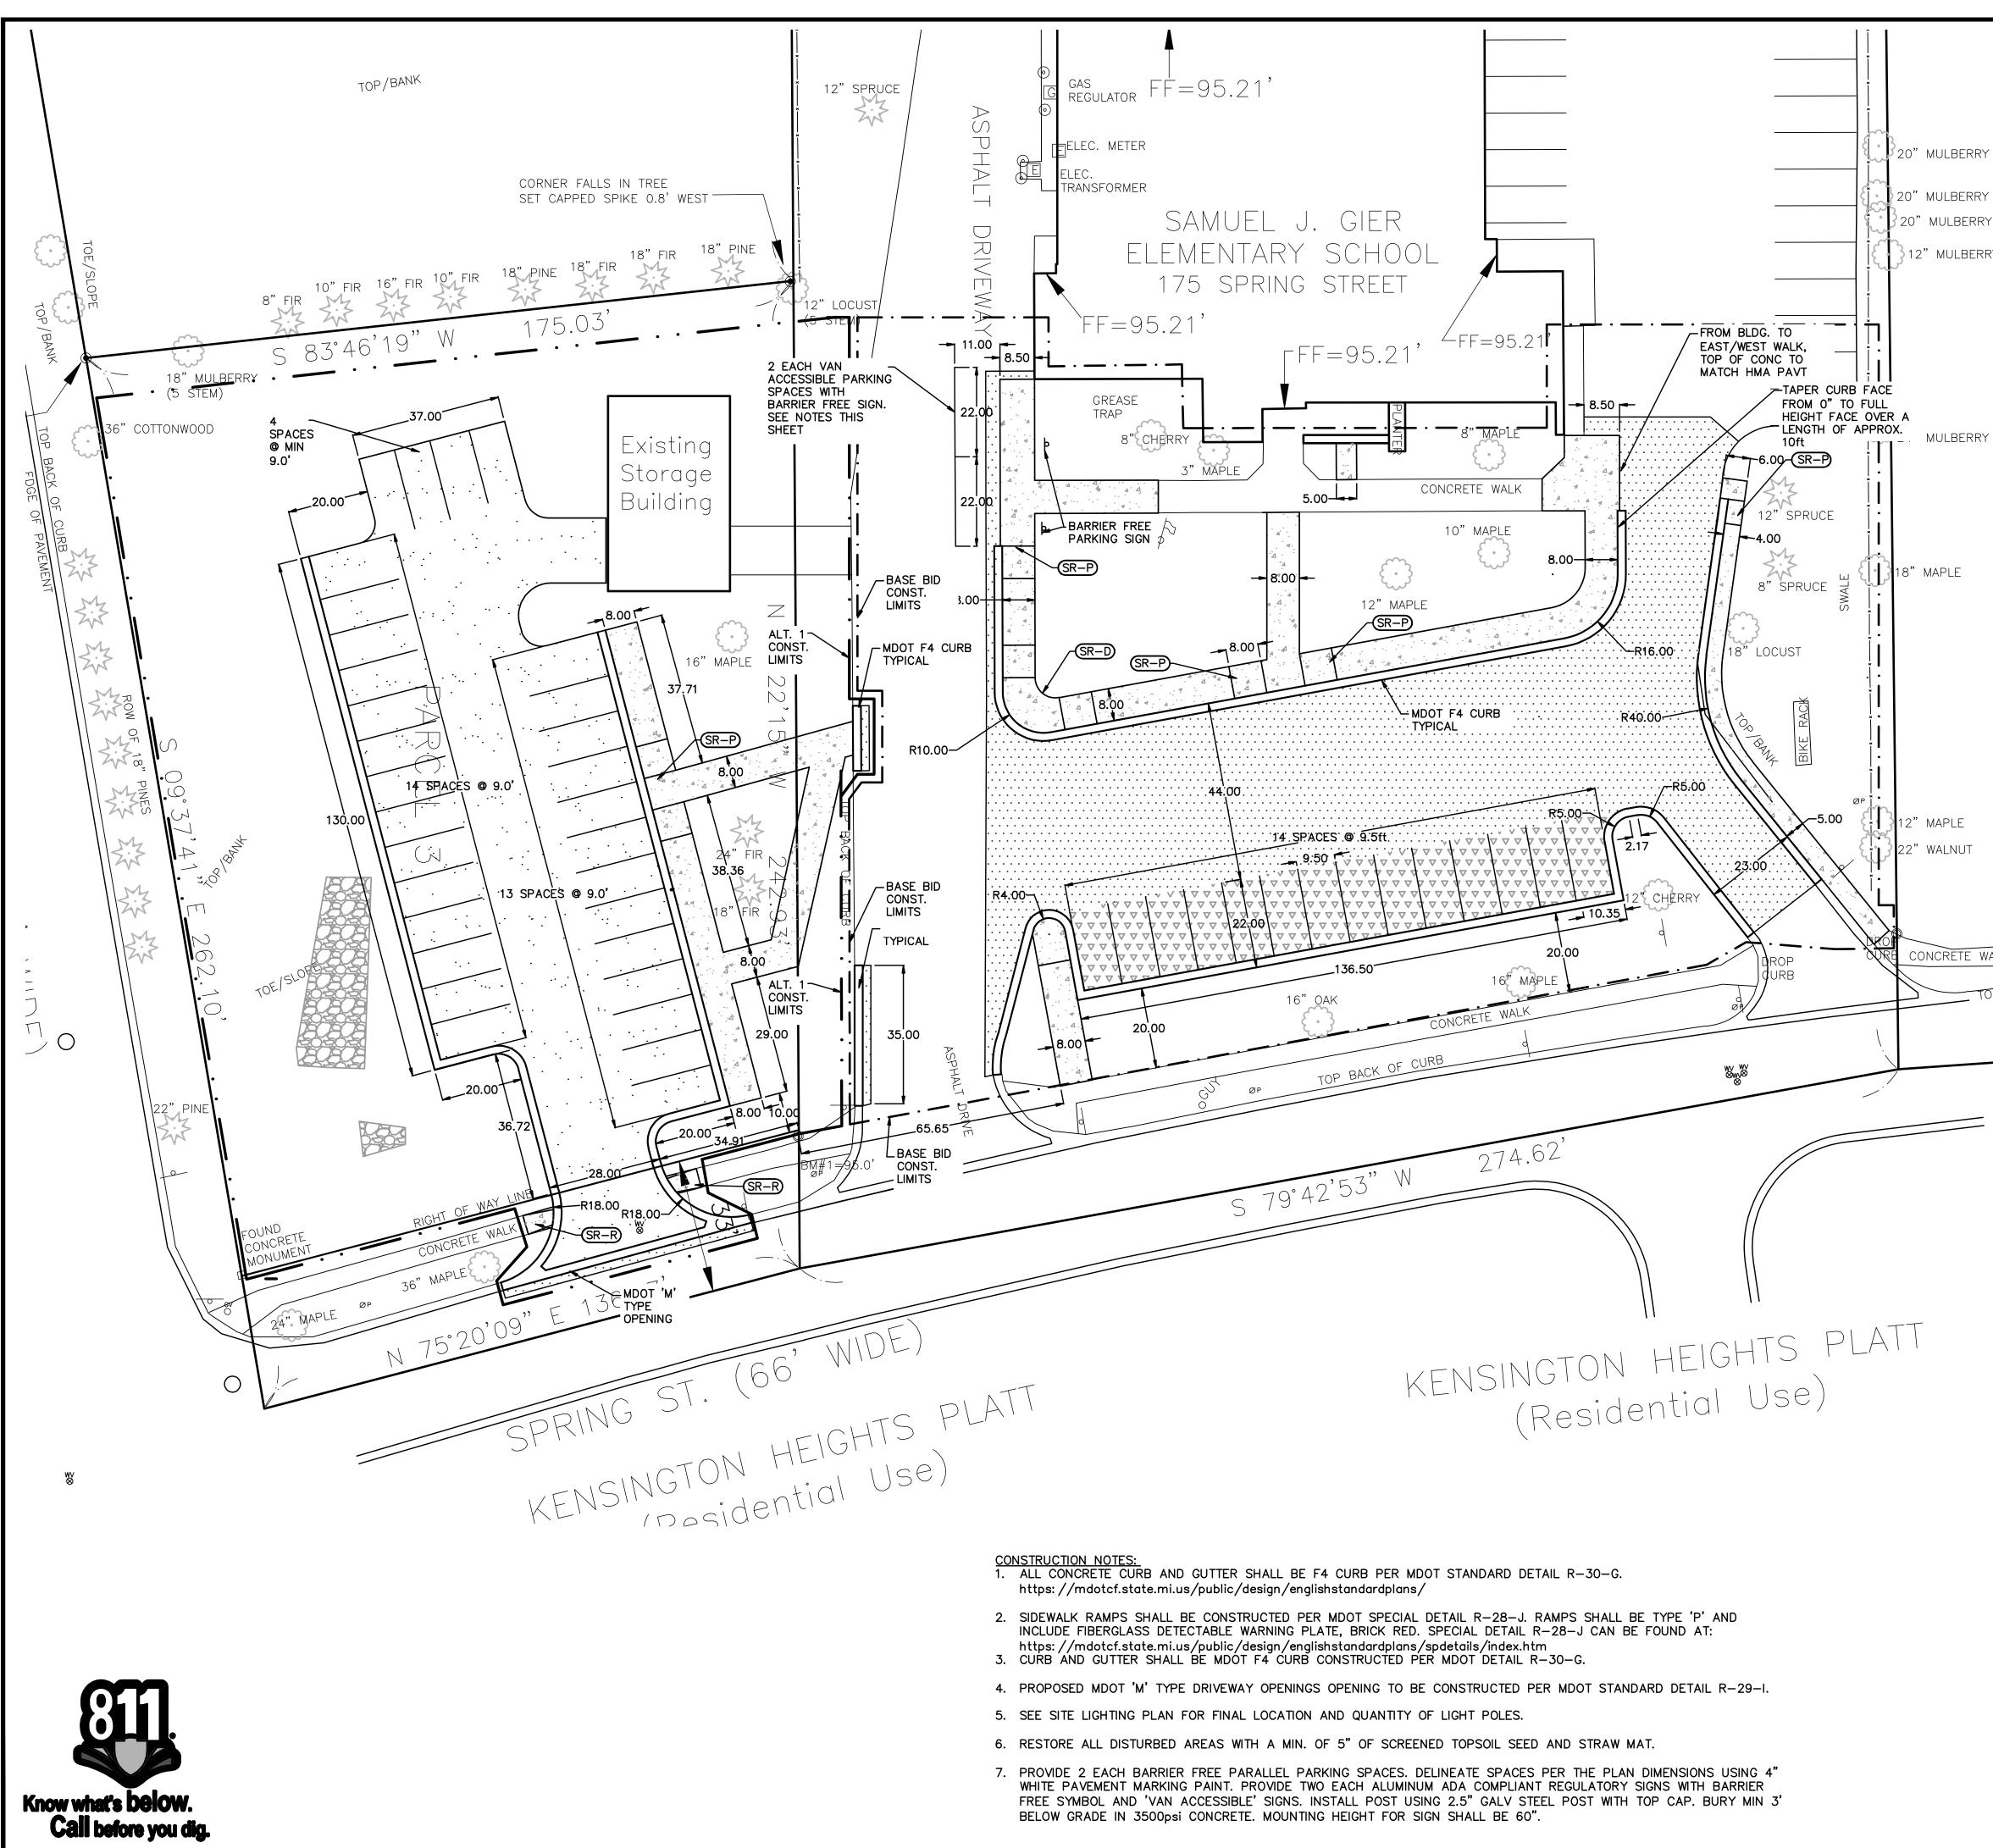

#### **RE:** Gier Elementary Parking Lot Expansion Site Plan Review

**Background:** Gier Elementary School is proposing a redesign of the existing Spring Street parking lot and an expansion of the parking into the lot immediately adjacent to the west. The plans have been reviewed by the Department Heads and are coming to you for final approval.

SHEET NO. **DESCRIPTION** TITLE SHEET EXISTING CONDITION PLAN BASE BID SITE REMOVAL PLAN BASE BID SITE LAYOUT PLAN BASE BID GRADING & DRAINAGE PLAN DETAIL SHEET

FOR PROTECTION OF UNDERGROUND UTILITIES AND IN CONFORMANCE WITH PUBLIC ACT 174, 2013, THE CONTRACTOR SHALL DIAL 811 A MINIMUM of THREE FULL WORKING DAYS, EXCLUDING SATURDAYS, SUNDAYS, AND HOLIDAYS, PRIOR TO BEGINNING EACH EXCAVATION IN AREAS WHERE PUBLIC UTILITIES HAVE NOT BEEN PREVIOUSLY LOCATED. MEMBERS WILL THUS BE ROUTINELY NOTIFIED. THIS DOES NOT RELIEVE THE CONTRACTOR OF THE RESPONSIBILITY OF NOTIFYING UTILITY OWNERS WHO MAY NOT BE PART OF THE "MISS DIG" ALERT SYSTEM.