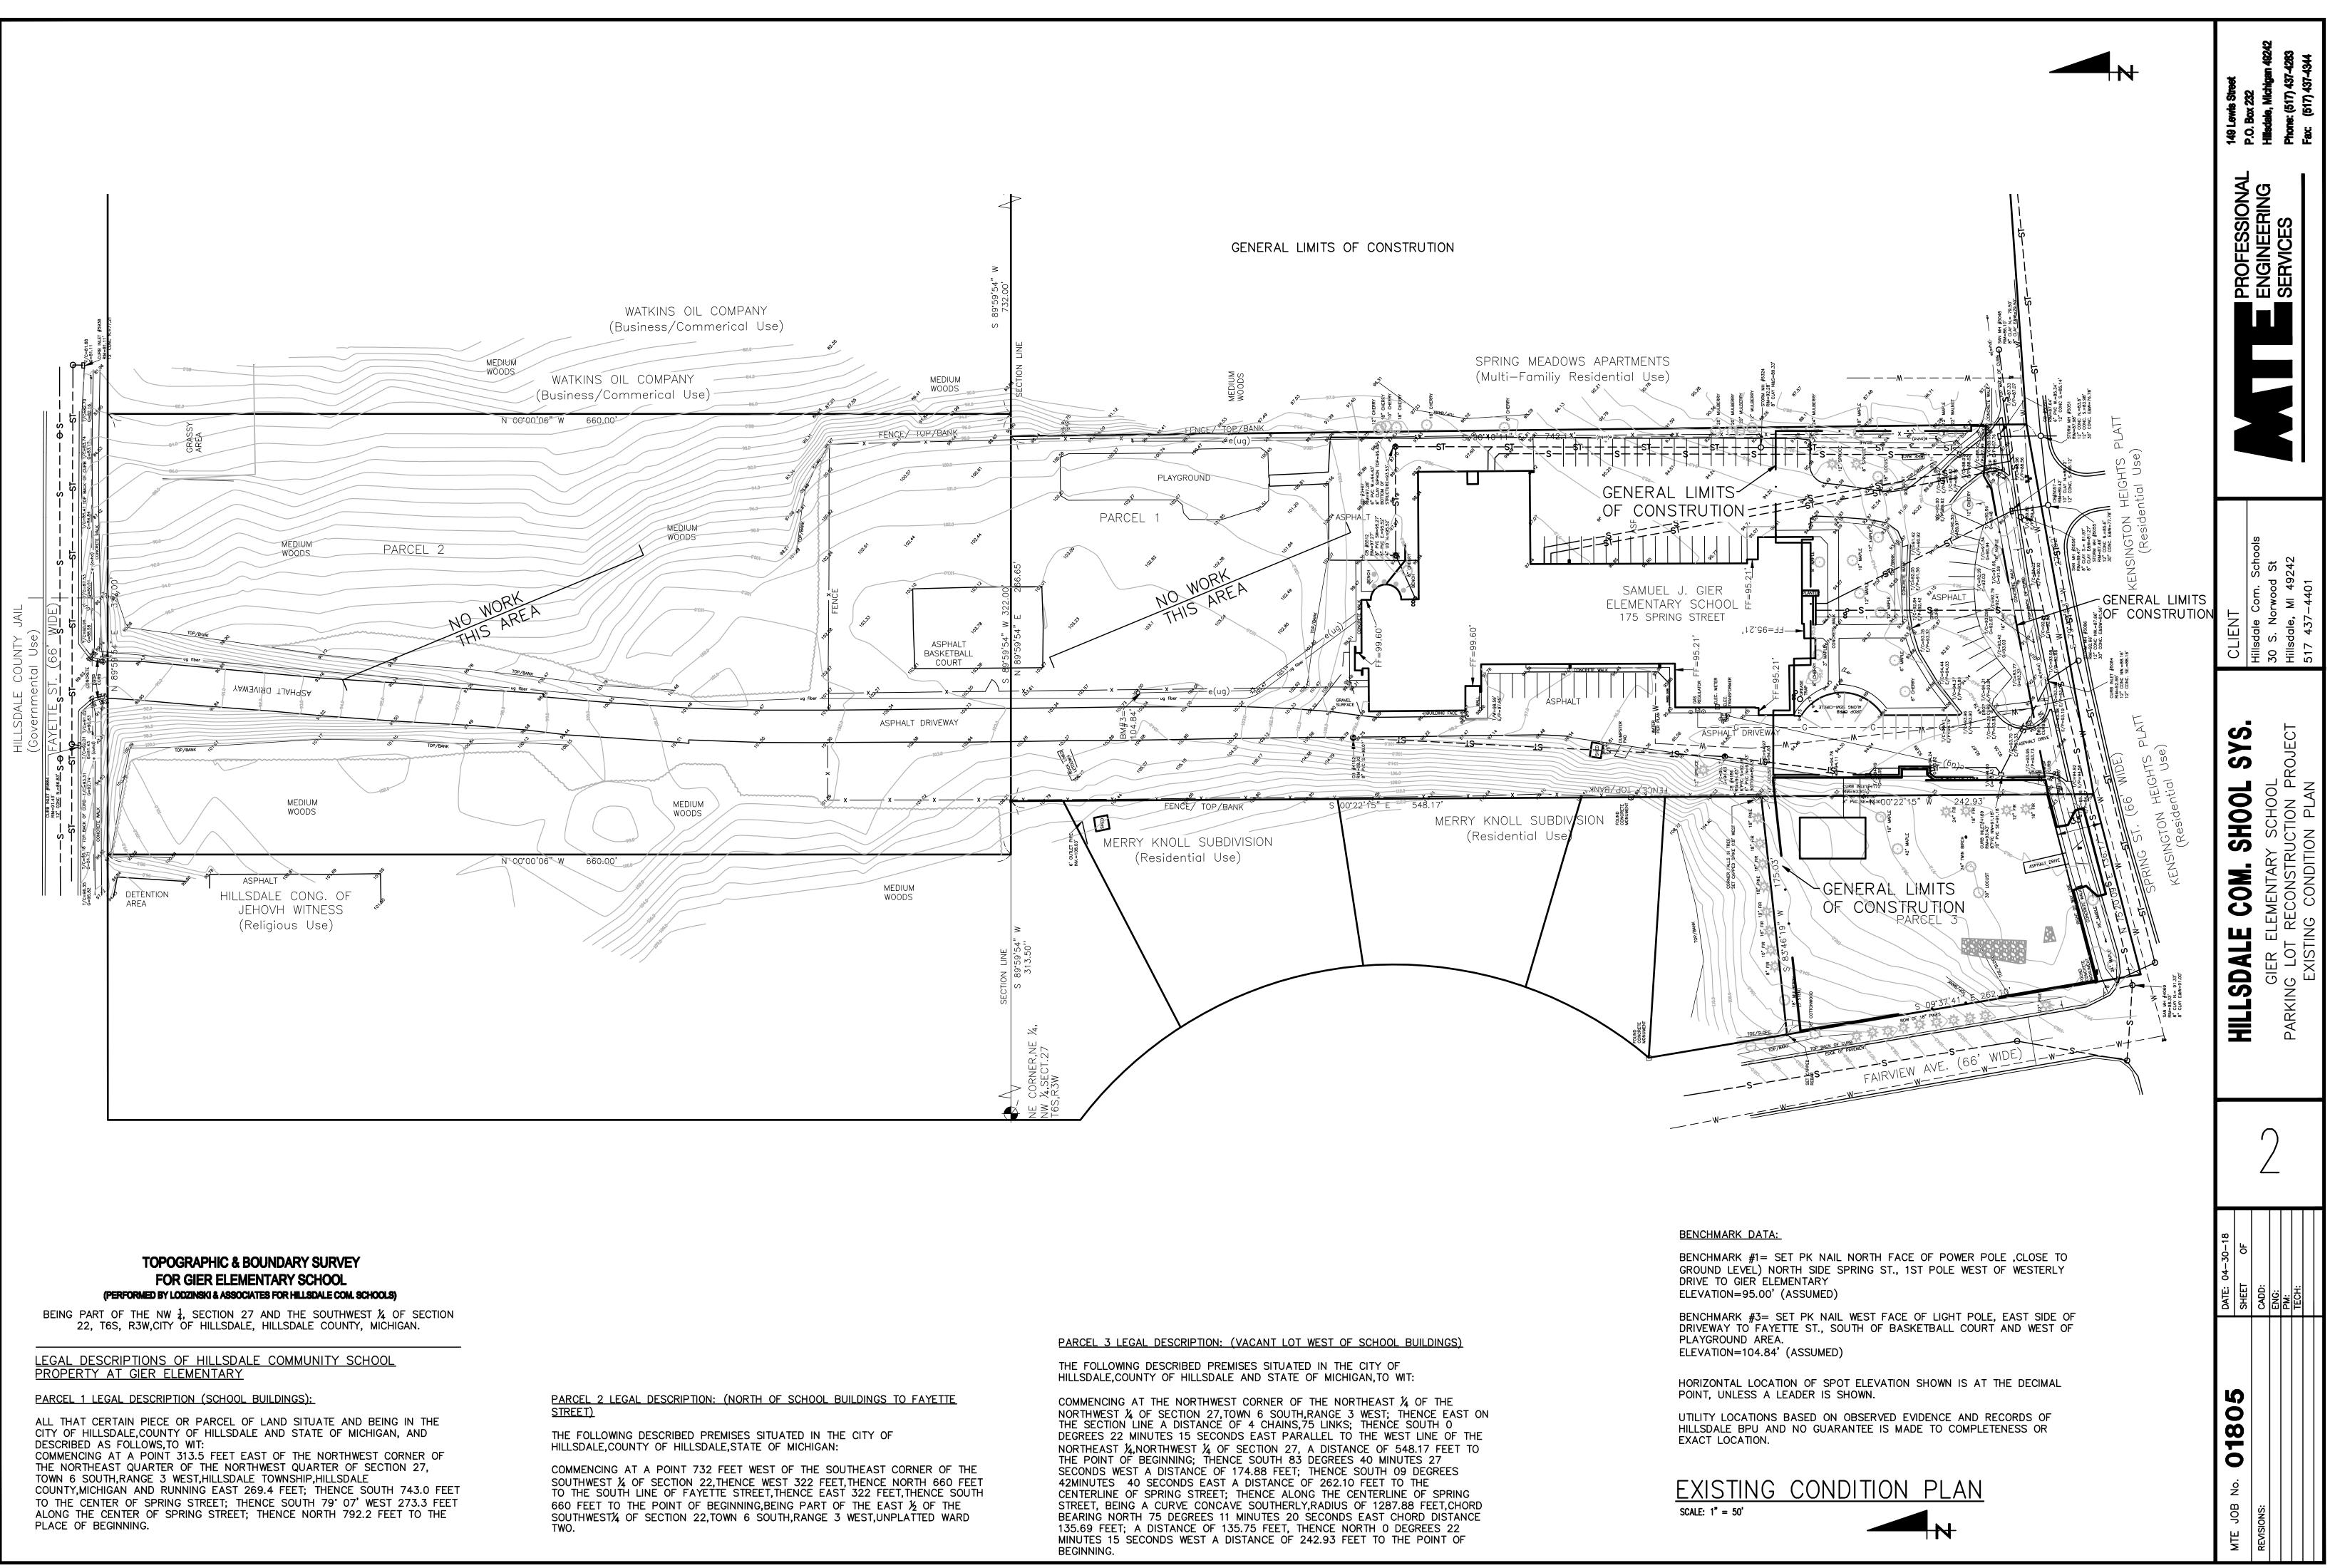

#### **RE:** Gier Elementary Parking Lot Expansion Site Plan Review

**Background:** Gier Elementary School is proposing a redesign of the existing Spring Street parking lot and an expansion of the parking into the lot immediately adjacent to the west. The plans have been reviewed by the Department Heads and are coming to you for final approval.