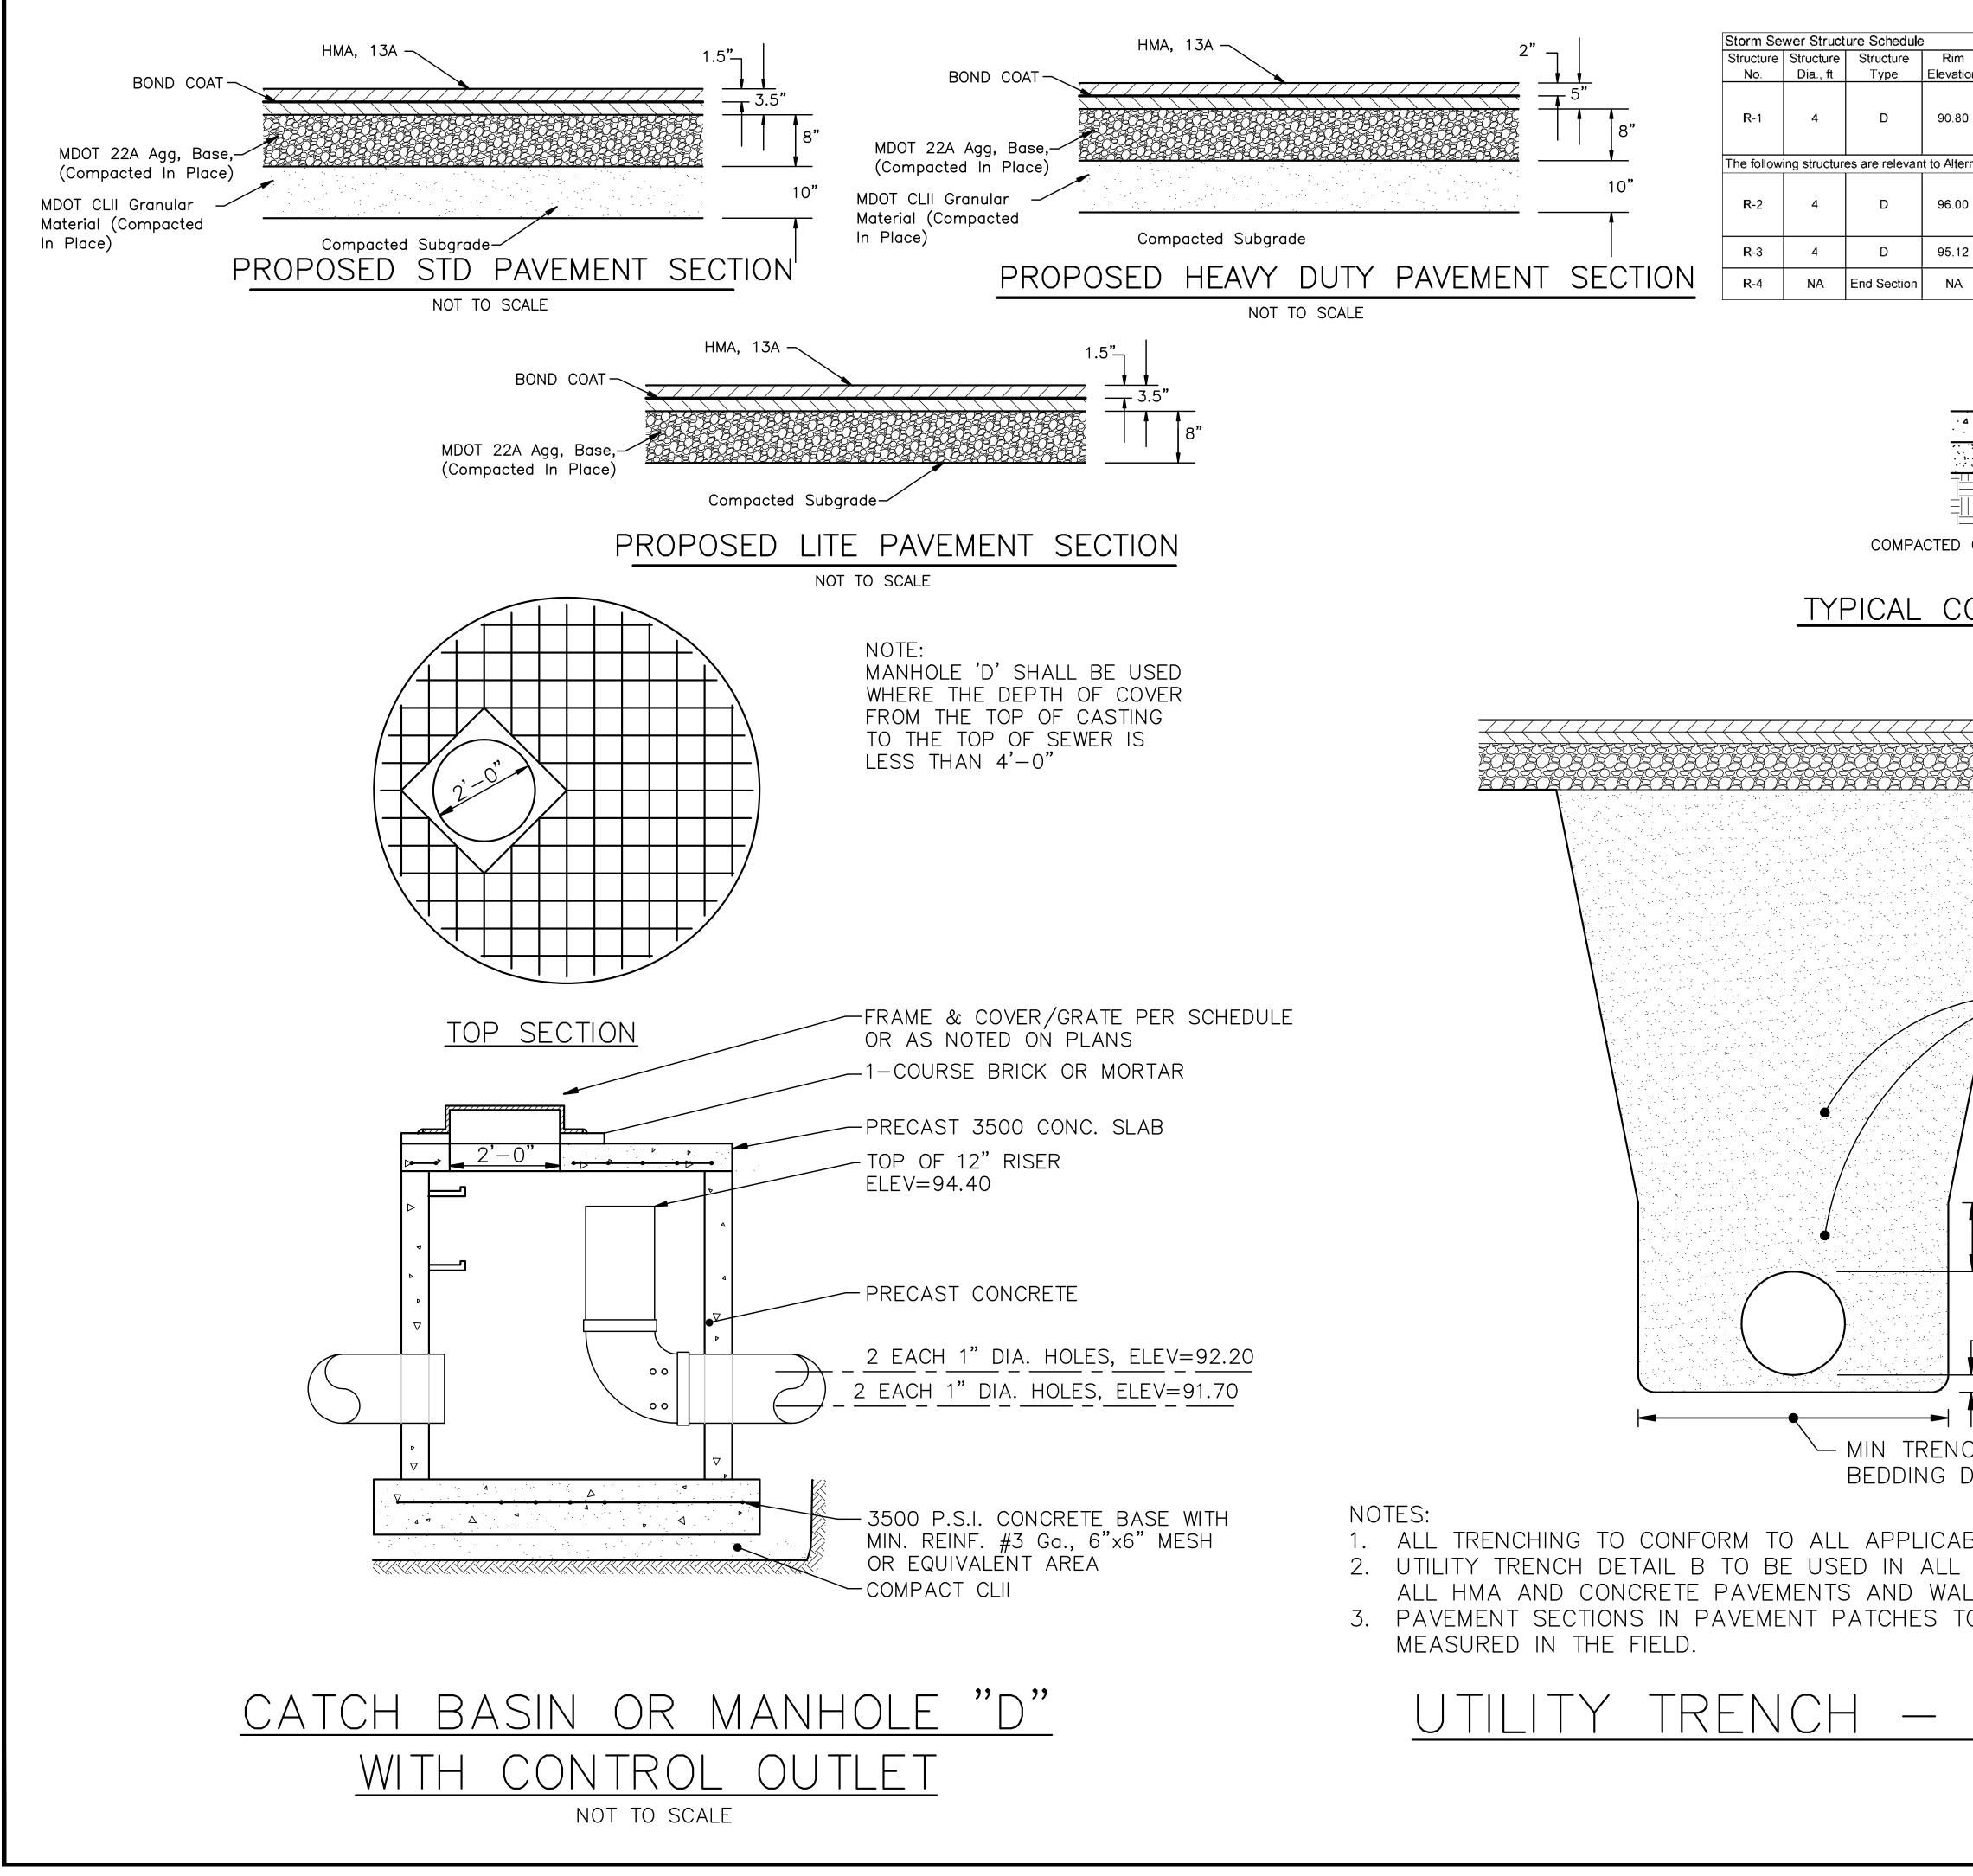

SHEET NO. **DESCRIPTION** TITLE SHEET EXISTING CONDITION PLAN BASE BID SITE REMOVAL PLAN BASE BID SITE LAYOUT PLAN BASE BID GRADING & DRAINAGE PLAN DETAIL SHEET

FOR PROTECTION OF UNDERGROUND UTILITIES AND IN CONFORMANCE WITH PUBLIC ACT 174, 2013, THE CONTRACTOR SHALL DIAL 811 A MINIMUM of THREE FULL WORKING DAYS, EXCLUDING SATURDAYS, SUNDAYS, AND HOLIDAYS, PRIOR TO BEGINNING EACH EXCAVATION IN AREAS WHERE PUBLIC UTILITIES HAVE NOT BEEN PREVIOUSLY LOCATED. MEMBERS WILL THUS BE ROUTINELY NOTIFIED. THIS DOES NOT RELIEVE THE CONTRACTOR OF THE RESPONSIBILITY OF NOTIFYING UTILITY OWNERS WHO MAY NOT BE PART OF THE "MISS DIG" ALERT SYSTEM.

IT IS THE CONTRACTORS RESPONSIBILITY TO LOCATED AND PROTECT PUBLIC AND PRIVATE UTILITIES.

**REFERENCES TO SPECIFICATIONS** THE IMPROVEMENTS COVERED BY THESE PLANS SHALL BE DONE IN ACCORDANCE WITH THE 2012 MDOT STANDARD SPECIFICATIONS FOR CONSTRUCTION, PROJECT SPECIAL PROVISIONS, DRAWINGS, AND NOTES CONTAINED IN THE PROJECT MANUAL.

REFERENCES TO MDOT DETAILS VARIOUS MOOT STANDARD AND SPECIAL DETAILS ARE REFERENCED IN THE PLAN NOTES. CONTRACTOR SHALL OBTAIN SAID DETAILS FOR HIS USE DURING BIDDING AND CONSTRUCTION FROM THE WEBSITES INDICATED.