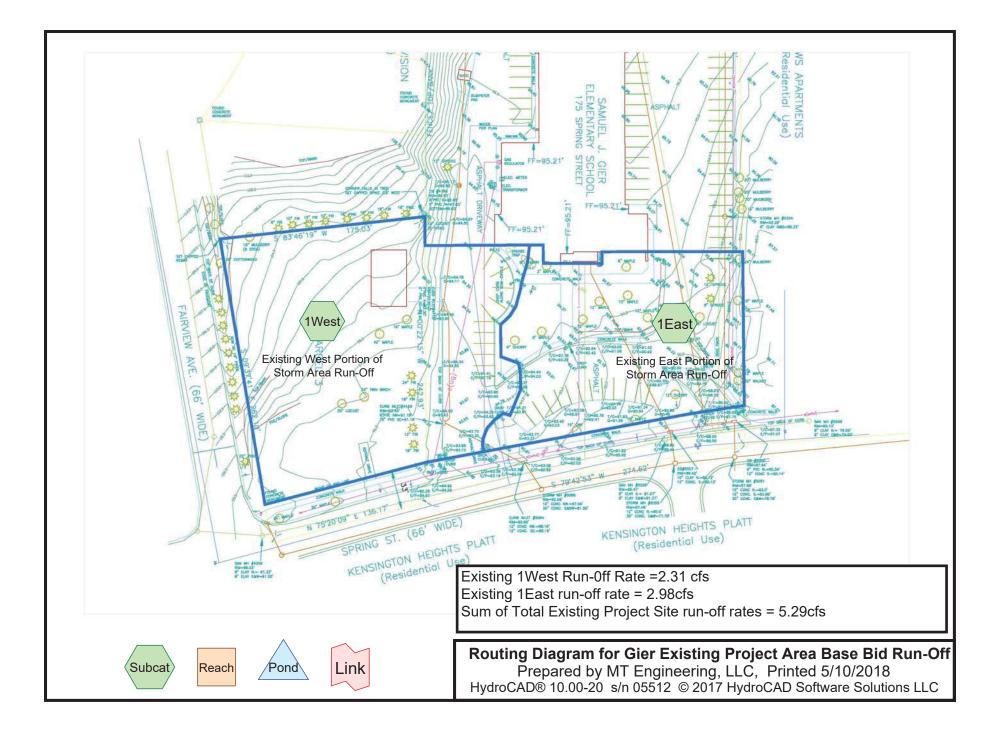

#### **RE:** Gier Elementary Parking Lot Expansion Site Plan Review

**Background:** Gier Elementary School is proposing a redesign of the existing Spring Street parking lot and an expansion of the parking into the lot immediately adjacent to the west. The plans have been reviewed by the Department Heads and are coming to you for final approval.