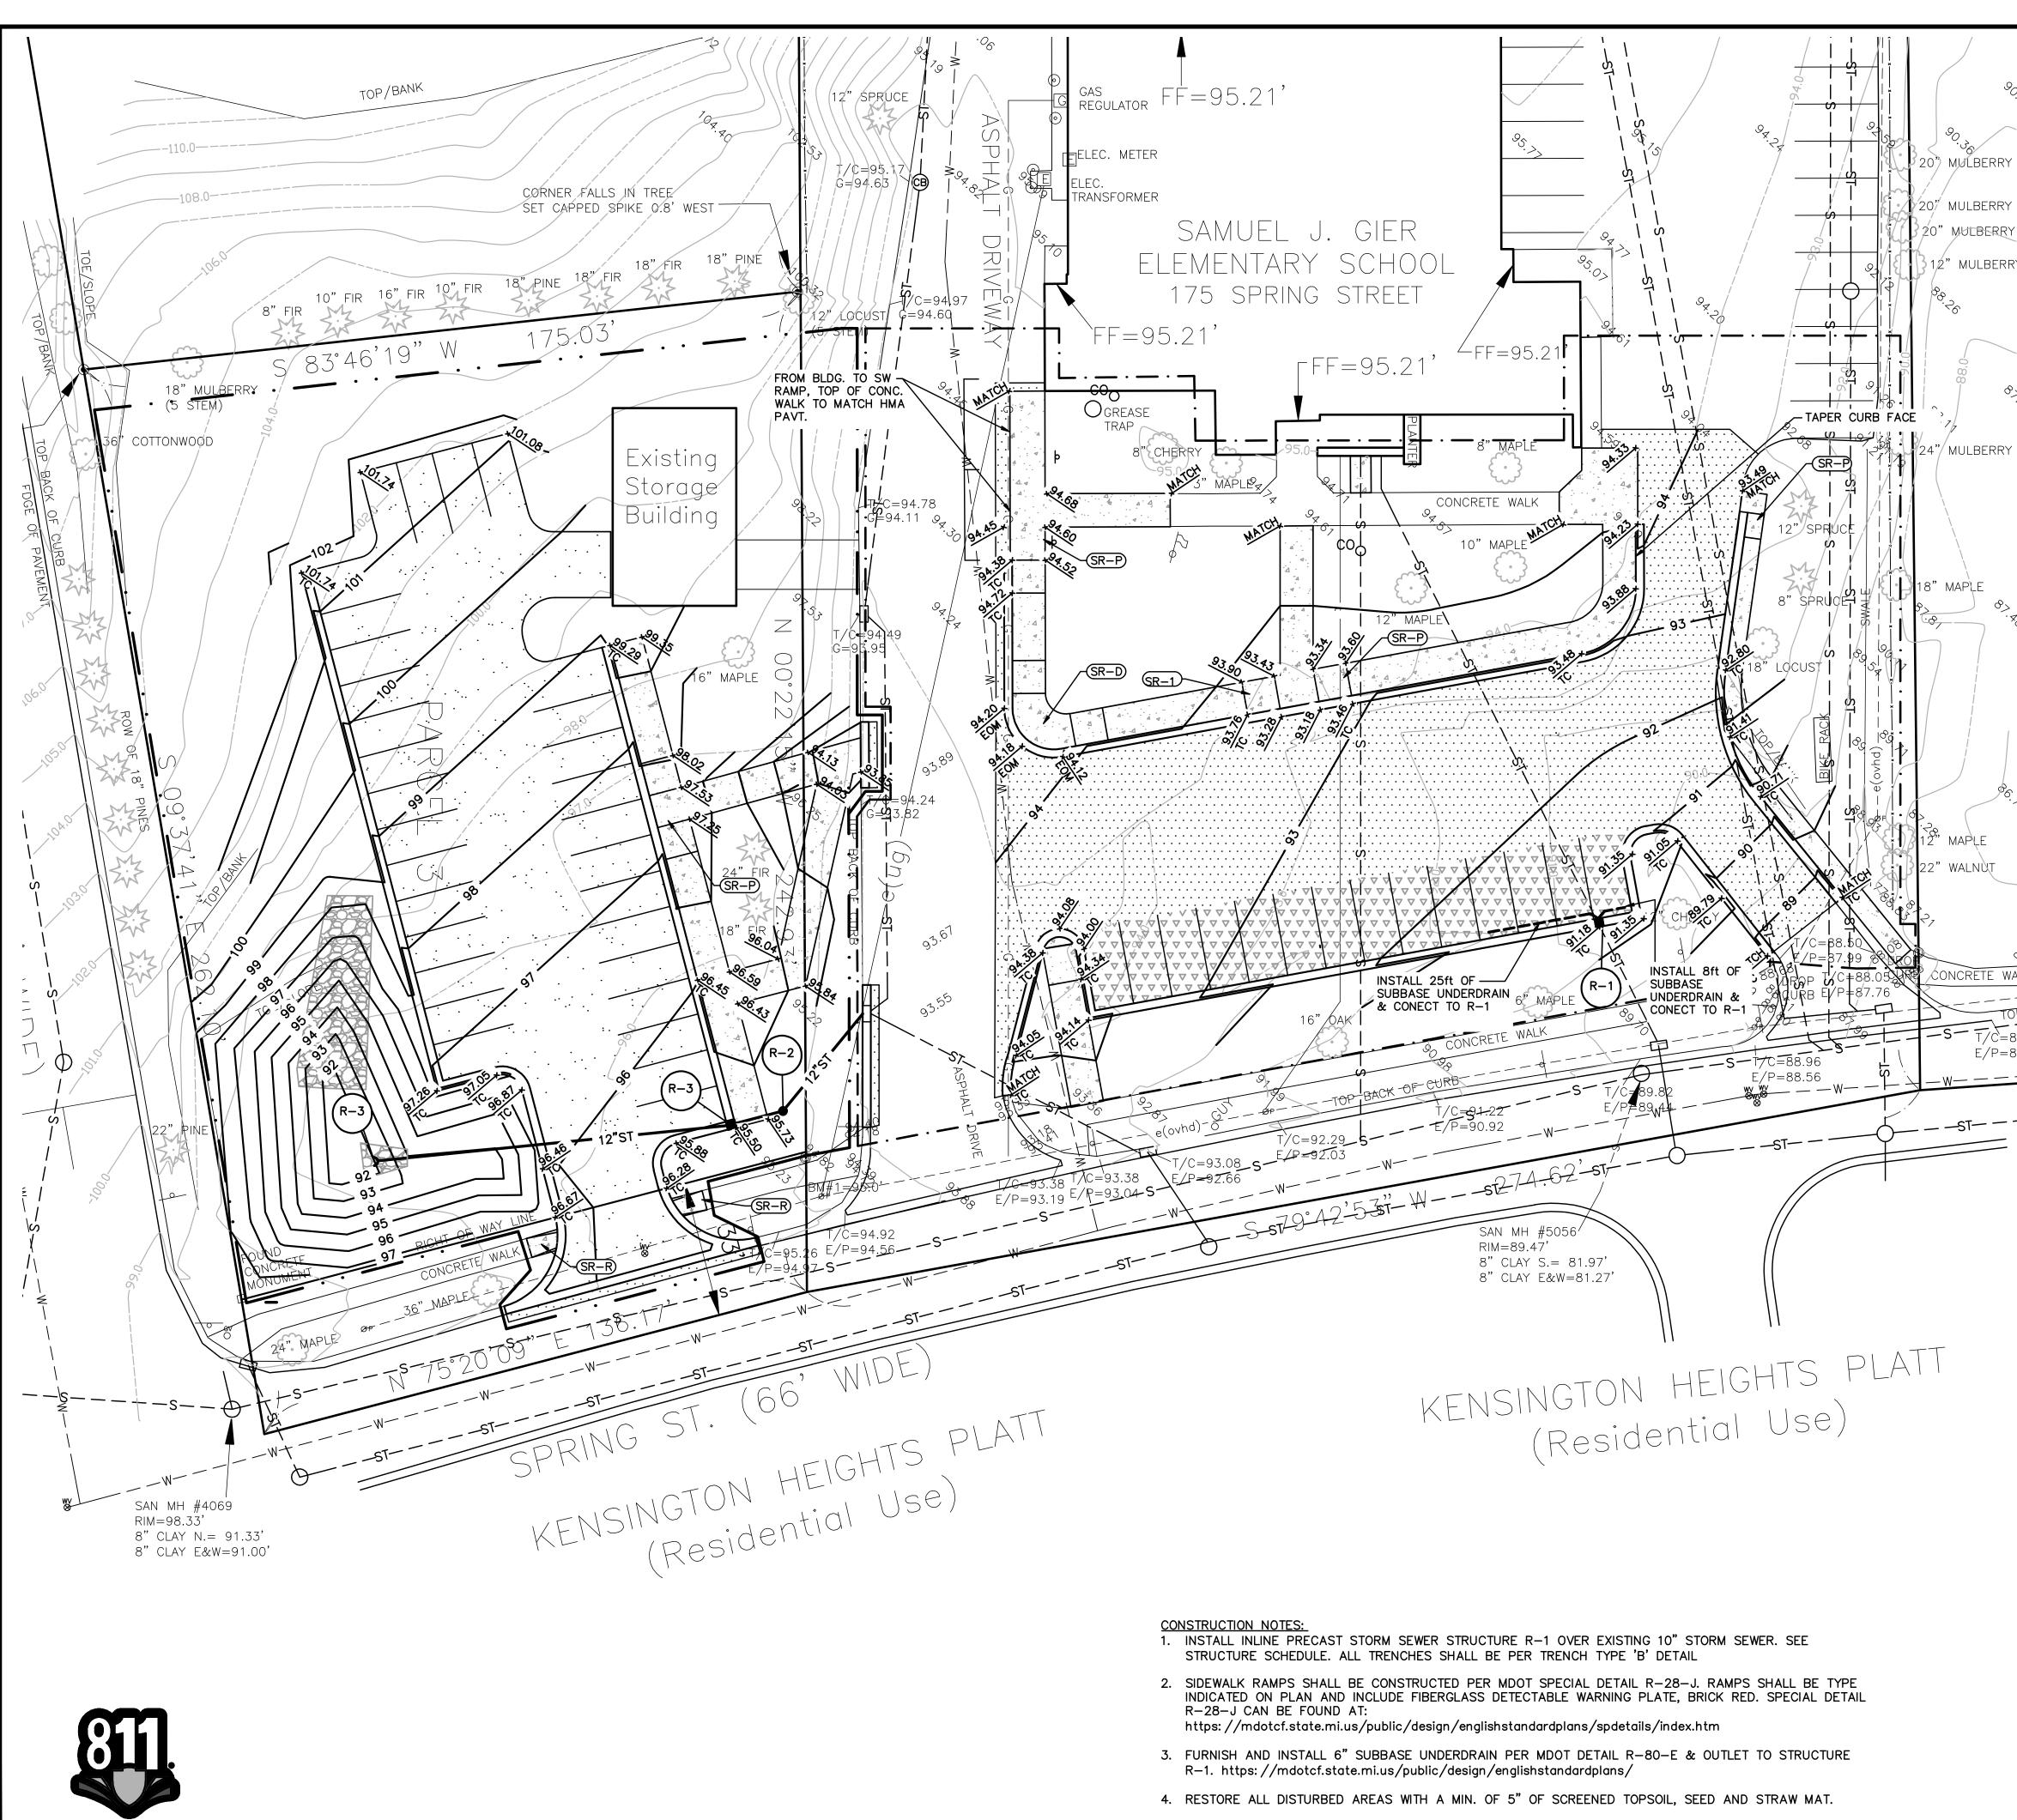

#### **RE:** Gier Elementary Parking Lot Expansion Site Plan Review

**Background:** Gier Elementary School is proposing a redesign of the existing Spring Street parking lot and an expansion of the parking into the lot immediately adjacent to the west. The plans have been reviewed by the Department Heads and are coming to you for final approval.

SHEET NO. **DESCRIPTION** TITLE SHEET EXISTING CONDITION PLAN BASE BID SITE REMOVAL PLAN BASE BID SITE LAYOUT PLAN BASE BID GRADING & DRAINAGE PLAN DETAIL SHEET

FOR PROTECTION OF UNDERGROUND UTILITIES AND IN CONFORMANCE WITH PUBLIC ACT 174, 2013, THE CONTRACTOR SHALL DIAL 811 A MINIMUM of THREE FULL WORKING DAYS, EXCLUDING SATURDAYS, SUNDAYS, AND HOLIDAYS, PRIOR TO BEGINNING EACH EXCAVATION IN AREAS WHERE PUBLIC UTILITIES HAVE NOT BEEN PREVIOUSLY LOCATED. MEMBERS WILL THUS BE ROUTINELY NOTIFIED. THIS DOES NOT RELIEVE THE CONTRACTOR OF THE RESPONSIBILITY OF NOTIFYING UTILITY OWNERS WHO MAY NOT BE PART OF THE "MISS DIG" ALERT SYSTEM.